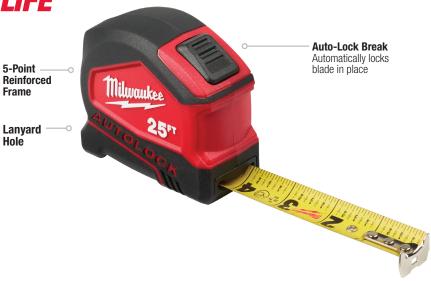

## **AUTO-LOCK TAPE MEASURES**

Nylon Bond Blade Protection

| Model #    | Description                         |
|------------|-------------------------------------|
| 48-22-6815 | 5m Tape Measure with Auto-Lock      |
| 48-22-6816 | 16ft Tape Measure with Auto-Lock    |
| 48-22-6817 | 5m/16ft Tape Measure with Auto-Lock |
| 48-22-6818 | 8m Tape Measure with Auto-Lock      |
| 48-22-6825 | 25ft Tape Measure with Auto-Lock    |
| 48-22-6826 | 8m/16ft Tape Measure with Auto-Lock |