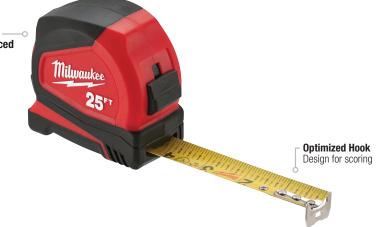

## **AUTO-LOCK TAPE MEASURES**

Nylon Bond Blade Protection

| Model #    | Description                         |
|------------|-------------------------------------|
| 48-22-6815 | 5m Tape Measure with Auto-Lock      |
| 48-22-6816 | 16ft Tape Measure with Auto-Lock    |
| 48-22-6817 | 5m/16ft Tape Measure with Auto-Lock |
| 48-22-6818 | 8m Tape Measure with Auto-Lock      |
| 48-22-6825 | 25ft Tape Measure with Auto-Lock    |
| 48-22-6826 | 8m/16ft Tape Measure with Auto-Lock |