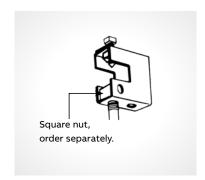

#### 03 **U563**

Beam clamp optional use 3/6" set screw included. Rod size: 3/6" Design load 400 lbs.

# 06 **U563**

Beam clamp 3/8" set screw included. Rod size: 3/8" Design load 250 lbs.