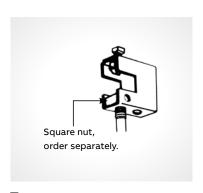

# 04 **US563**

Beam clamp with swing hanger 3/6" set screw included. Rod sizes: 3/6" Design load 540 lbs.

#### 05 **US562**

Beam clamp with swing hanger ½" screw included. Rod size: ½" Design load 800 lbs.