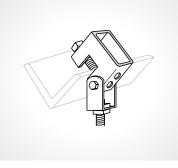

# 07 **U-568**

Beam clamp safety strap Standard finish – GoldGalv<sup>®</sup> brand For U-563 beam clamp.

# 08 **U-568**

Beam clamp safety strap Standard finish – GoldGalv\* brand For U-562 beam clamp.

07

02

03

<del>-</del> 04

06

08