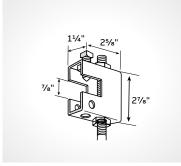

# 01 **U562**

Beam clamp ½" set screw included. Rod Size: ½" Design load 500 lbs.

# 02 **U562**

Beam clamp optional use ½" set screw included. Rod size: ½" Design load 800 lbs. For 20° swivel application, use ES-145-1/2 nut.