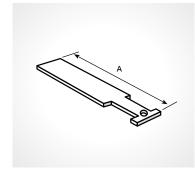

# 07 **U-568**

Beam clamp safety strap Standard finish – GoldGalv<sup>®</sup> brand For U-563 beam clamp.

# 08 **U-568**

Beam clamp safety strap Standard finish – GoldGalv\* brand For U-562 beam clamp.

07

02

03

<del>-</del> 04

06

08