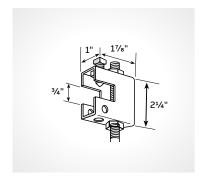

# 01 **U562**

Beam clamp ½" set screw included. Rod Size: ½" Design load 500 lbs.

# 02 **U562**

Beam clamp optional use ½" set screw included. Rod size: ½" Design load 800 lbs. For 20° swivel application, use ES-145-1/2 nut.

#### 03 **U563**

Beam clamp optional use 3/6" set screw included. Rod size: 3/6" Design load 400 lbs.