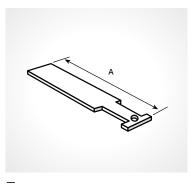

# 07 **U-568**

Beam clamp safety strap Standard finish – GoldGalv<sup>®</sup> brand For U-563 beam clamp.

# 08 **U-568**

Beam clamp safety strap Standard finish – GoldGalv\* brand For U-562 beam clamp.

07

02

03

<del>-</del> 04

06

08