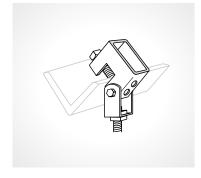

# 01 **U562**

Beam clamp ½" set screw included. Rod Size: ½" Design load 500 lbs.

# 02 **U562**

Beam clamp optional use ½" set screw included. Rod size: ½" Design load 800 lbs. For 20° swivel application, use ES-145-1/2 nut.