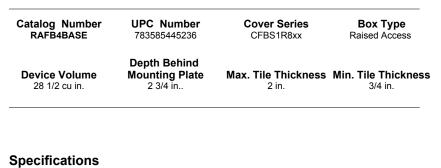

### **Ordering Information**

- Temporary cover for use prior to trim-out
- One grounding screw per gang

HUBBELL