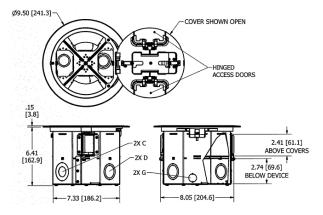

## SystemOne Round Recessed 4 Gang Floor Box

For use in Raised Access or Wood Floors

### **Features**

- 8 in. diameter fits in air-diffusser holes
- Stamped steel construction ٠
- Relocatable low voltage partitions ٠
- Equal size device plates for installation flexibility .
- Round covers .