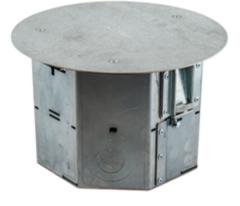

## SystemOne Round Recessed 4 Gang Floor Box

For use in Raised Access or Wood Floors

### **Features**

- 8 in. diameter fits in air-diffusser holes
- Stamped steel construction ٠
- Relocatable low voltage partitions ٠
- Equal size device plates for installation flexibility .
- Round covers .