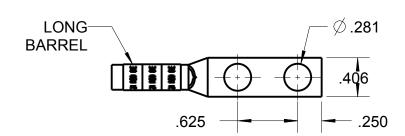

## CATALOG NO. 54850BEPH

WIRE SIZE: #8 AWG

MATERIAL: HIGH CONDUCTIVITY COPPER

FINISH: TIN PLATED

| GENERAL NOTES                                                            | Thomas & Botts www.trb.com       |           |          |                        |
|--------------------------------------------------------------------------|----------------------------------|-----------|----------|------------------------|
| ALL DIMENSIONS ARE FOR     REFERENCE ONLY.     DIMENSIONS IN BRACKETS [] |                                  |           |          |                        |
| ARE IN METRIC UNITS.                                                     | DESCRIPTION:                     |           |          |                        |
| REVISIONS                                                                | 2 HOLE LUG                       |           |          |                        |
| ** SEE ERN ( **** )                                                      |                                  |           |          |                        |
| FOR APPROVAL SIGNATURES                                                  | ORIGINAL PROJECT NO / ( ERN NO ) | SHEET NO: | REV. NO: | DRAWING NO: WSD-003238 |
| & RELEASE DATE.<br>PROJECT NO: ****                                      | /()                              | 1 OF 1    | 0        | 54850BEPH              |