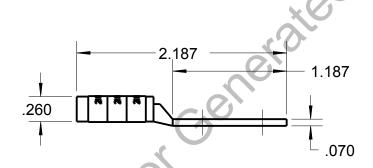

## CATALOG NO. 54850BEPH

WIRE SIZE: #8 AWG

MATERIAL: HIGH CONDUCTIVITY COPPER

FINISH: TIN PLATED

| GENERAL NOTES                                                            | Thomas & Botts www.trb.com       |           |          |                        |
|--------------------------------------------------------------------------|----------------------------------|-----------|----------|------------------------|
| ALL DIMENSIONS ARE FOR     REFERENCE ONLY.     DIMENSIONS IN BRACKETS [] |                                  |           |          |                        |
| ARE IN METRIC UNITS.                                                     | DESCRIPTION:                     |           |          |                        |
| REVISIONS                                                                | 2 HOLE LUG                       |           |          |                        |
| ** SEE ERN ( **** )                                                      |                                  |           |          |                        |
| FOR APPROVAL SIGNATURES                                                  | ORIGINAL PROJECT NO / ( ERN NO ) | SHEET NO: | REV. NO: | DRAWING NO: WSD-003238 |
| & RELEASE DATE.<br>PROJECT NO: ****                                      | /()                              | 1 OF 1    | 0        | 54850BEPH              |