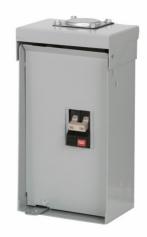

# **CH50SPAST**

UPC:786685969893

# Weight:7.35 LB

**Notes:**Includes a ch250gfi breaker, factory installed, and two extra circuits for convenience. Includes Ground fault self-test feature

# **Specifications:**

- Type: Ch spa panel-quick pro
- Amperage Rating: 50A
- Box Size: 5r
- Enclosure: NEMA 3R
- Number Of Circuits: 50
- Number Of Poles: Two-pole
- Number Of Wires: Three-wire
- Phase: Single-phase
- Used With: Ch spa panel
- Wire Size: #14-1/0 AWG Cu/Al