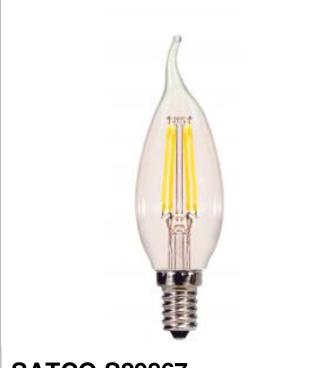

## SATCO" NUVO

Project Name

Location

Prepared By

4W CFC/LED/50K/CL/120V

Notes

| General                    |                                         |
|----------------------------|-----------------------------------------|
| Status                     | Active                                  |
| Watts                      | 4                                       |
| Incandescent Equivalent    | 40                                      |
| Volts                      | 120V                                    |
| Shape                      | CA11                                    |
| Base                       | Candelabra                              |
| ANSI Base                  | E12                                     |
| Finish                     | Clear                                   |
| CCT (Kelvin)               | 5000                                    |
| Temperature                | Natural Light                           |
| CRI                        | 84                                      |
| Lumens                     | 350                                     |
| Beam Spread                | 360                                     |
| Dimmable                   | Yes - Dimmable                          |
| Hours Rated                | 15000                                   |
| Lamp Type                  | Candle                                  |
| Technology                 | LED                                     |
| Electrical                 |                                         |
| Operating Frequency        | 60 Hz                                   |
| Power Factor               | 0.9                                     |
| Operating Temperature      | -20C (-4F) to a maximum of +45C (+113F) |
| Physical                   |                                         |
| MOL                        | 4.69                                    |
| MOD                        | 1.38                                    |
| Weight (lb.)               | 0.03                                    |
| Additional Information     |                                         |
| Rated For Enclosed Fixture | Yes                                     |
| Warranty                   | 3 Year Limited                          |
| Compliance                 |                                         |
| Safety Listing             | cULus                                   |
| Location Rating            | Damp                                    |
| Energy Star                | Yes                                     |
| ES Unique ID               | ESID-2323444                            |
| CEC Status                 | Non-Compliant                           |
| RoHS Compliant             | Yes                                     |
|                            |                                         |