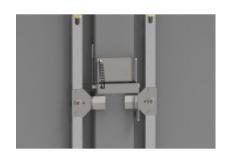

## **Application**

- Designed to mechanically interlock doors on 2 door cabinets featuring handles and a center-post design. Cam on slave door held in place until Master door opened. Either door can be made master door with this kit.
- Ideal for use with Hammond series that do not include a mechanical interlock as standard.
- Can be installed on 1422N4 (mild or stainless steel), HN4FM (mild or stainless steel), HN4WM (mild or stainless steel), and HN4FS 2 door units (mild or stainless steel).