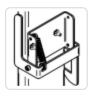

## **Application**

- Designed to mechanically interlock doors on 2 door cabinets featuring handles and a center-post design. Cam on slave door held in place until Master door opened. Either door can be made master door with this kit.
- Ideal for use with Hammond series that do not include a mechanical interlock as standard.
- Can be installed on 1422N4 (mild or stainless steel), HN4FM (mild or stainless steel), HN4WM (mild or stainless steel), and HN4FS 2 door units (mild or stainless steel).