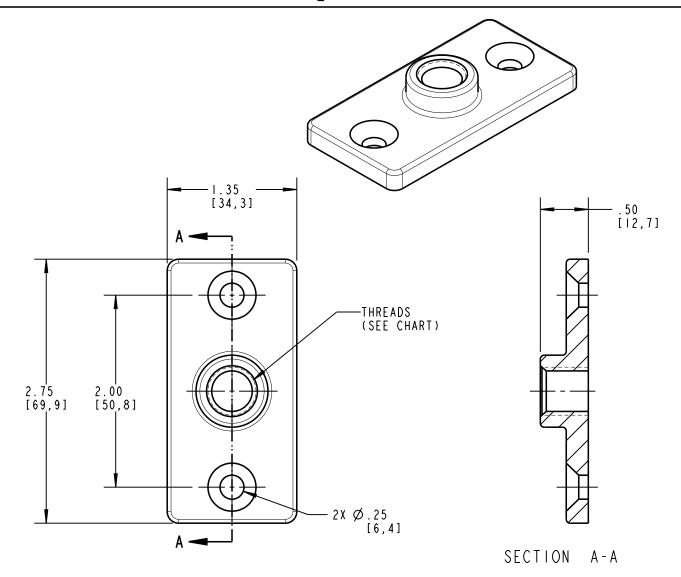

## Superstrut\*

- I. ALL DIMENSIONS ARE FOR REFERENCE ONLY
  2. MATERIAL: MALLEABLE IRON
- 3. LOAD RATING: 180 LB.

| CATALOG NO.     | THREAD SIZE | FINISH | WEIGHT (LB) |
|-----------------|-------------|--------|-------------|
| M742R-I/2B      | 1/2-13      | BLACK  | 0.18        |
| M742R-3/8B      | 3/8-16      | BLACK  | 0.19        |
| M742-R I/2 (EG) | 1/2-13      | EG     | 0.18        |
| M742R 3/8 (EG)  | 3/8-16      | EG     | 0.19        |

## **GENERAL NOTES** Thomas & Betts ALL DIMENSIONS ARE FOR REFERENCE ONLY. DIMENSIONS IN BRACKETS [ ] ARE IN METRIC UNITS. A Member of the ABB Group www.tnb.com DESCRIPTION: **CEILING FLANGE REVISIONS** SEE ERN ( \*\*\*\* ) FOR APPROVAL SIGNATURES & RELEASE DATE. PROJECT NO: \*\*\*\* DRAWING NO: ORIGINAL PROJECT NO / ( ERN NO ) SHEET NO: REV. NO: WSD-001857 0 005M001144 / ( 2018314 ) 1 OF 1