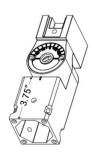

| PRODUCT INFORMATION |                                                                                                                                                                            |  |
|---------------------|----------------------------------------------------------------------------------------------------------------------------------------------------------------------------|--|
| Model #             | FL3-SF                                                                                                                                                                     |  |
| Description         | Slip Fitter Attachment for FL3-Series Multi-Mount Floods                                                                                                                   |  |
| Material            | Powder Coated ADC12 Aluminum Alloy                                                                                                                                         |  |
| Use                 | Easily swap out the trunnion mount (included) on FL3-Series Multi-<br>Mount Floods and attach the FL3-SF for applications where adjusting<br>different angles is required. |  |
| Dimensions          | 9.4" x 3" with 2.65" opening for pole/tenon installs (239 mm x 76.2mm with 60.5mm opening)                                                                                 |  |