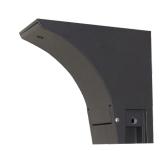

## FL3-SERIES MULTI-MOUNT FLOOD LIGHT ACCESSORIES

| PRODUCT INFORMATION |                                                                                                                                           |  |
|---------------------|-------------------------------------------------------------------------------------------------------------------------------------------|--|
| Model #             | FL3-MA                                                                                                                                    |  |
| Description         | Mounting Arm Attachment for FL3-Series Multi-Mount Floods                                                                                 |  |
| Material            | Powder Coated ADC12 Aluminum Alloy                                                                                                        |  |
| Use                 | Easily swap out the trunnion mount (included) on FL3-Series Multi-<br>Mount Floods and attach the FL3-MA for fixed position applications. |  |
| Dimensions          | 7.14" x 6.7" x 3.64" (181mm x 170mm x 92.5mm)                                                                                             |  |