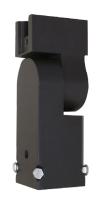

## FL3-SERIES MULTI-MOUNT FLOOD LIGHT ACCESSORIES

| PRODUCT INFORMATION |                                                                                                                                           |  |
|---------------------|-------------------------------------------------------------------------------------------------------------------------------------------|--|
| Model #             | FL3-MA                                                                                                                                    |  |
| Description         | Mounting Arm Attachment for FL3-Series Multi-Mount Floods                                                                                 |  |
| Material            | Powder Coated ADC12 Aluminum Alloy                                                                                                        |  |
| Use                 | Easily swap out the trunnion mount (included) on FL3-Series Multi-<br>Mount Floods and attach the FL3-MA for fixed position applications. |  |
| Dimensions          | 7.14" x 6.7" x 3.64" (181mm x 170mm x 92.5mm)                                                                                             |  |