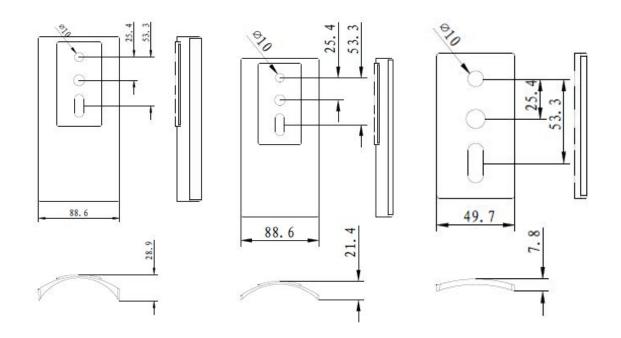

## FL3-SERIES MULTI-MOUNT FLOOD LIGHT ACCESSORIES

| PRODUCT INFORMATION |                                                                                                                                           |  |
|---------------------|-------------------------------------------------------------------------------------------------------------------------------------------|--|
| Model #             | FL3-MA                                                                                                                                    |  |
| Description         | Mounting Arm Attachment for FL3-Series Multi-Mount Floods                                                                                 |  |
| Material            | Powder Coated ADC12 Aluminum Alloy                                                                                                        |  |
| Use                 | Easily swap out the trunnion mount (included) on FL3-Series Multi-<br>Mount Floods and attach the FL3-MA for fixed position applications. |  |
| Dimensions          | 7.14" x 6.7" x 3.64" (181mm x 170mm x 92.5mm)                                                                                             |  |

| PRODUCT INFORMATION |                                                                                                                                                                            |  |
|---------------------|----------------------------------------------------------------------------------------------------------------------------------------------------------------------------|--|
| Model #             | FL3-SF                                                                                                                                                                     |  |
| Description         | Slip Fitter Attachment for FL3-Series Multi-Mount Floods                                                                                                                   |  |
| Material            | Powder Coated ADC12 Aluminum Alloy                                                                                                                                         |  |
| Use                 | Easily swap out the trunnion mount (included) on FL3-Series Multi-<br>Mount Floods and attach the FL3-SF for applications where adjusting<br>different angles is required. |  |
| Dimensions          | 9.4" x 3" with 2.65" opening for pole/tenon installs (239 mm x 76.2mm with 60.5mm opening)                                                                                 |  |

PREMISE**LED**.COM

| PRODUCT INFORMATION |                                                                                                                                       |  |
|---------------------|---------------------------------------------------------------------------------------------------------------------------------------|--|
| Model #             | FL3-RPA                                                                                                                               |  |
| Description         | Round Pole Adapter for FL3-Series Multi-Mount Floods                                                                                  |  |
| Material            | Powder Coated ADC12 Aluminum Alloy                                                                                                    |  |
| Use                 | Attach the FL3-Series Flood Light to round poles. Comes with three gaskets to allow attachment to 4", 5" and 6" outer diameter poles. |  |
| Dimensions          | 3.62" x 1.96" (92mm x 49.7mm)                                                                                                         |  |