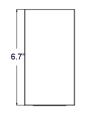

## FL3-SERIES MULTI-MOUNT FLOOD LIGHT ACCESSORIES

| PRODUCT INFORMATION |                                                                                                                                           |  |
|---------------------|-------------------------------------------------------------------------------------------------------------------------------------------|--|
| Model #             | FL3-MA                                                                                                                                    |  |
| Description         | Mounting Arm Attachment for FL3-Series Multi-Mount Floods                                                                                 |  |
| Material            | Powder Coated ADC12 Aluminum Alloy                                                                                                        |  |
| Use                 | Easily swap out the trunnion mount (included) on FL3-Series Multi-<br>Mount Floods and attach the FL3-MA for fixed position applications. |  |
| Dimensions          | 7.14" x 6.7" x 3.64" (181mm x 170mm x 92.5mm)                                                                                             |  |