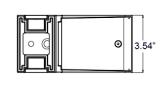

## FL3-SERIES MULTI-MOUNT FLOOD LIGHT ACCESSORIES

| PRODUCT INFORMATION |                                                                                                                                           |  |
|---------------------|-------------------------------------------------------------------------------------------------------------------------------------------|--|
| Model #             | FL3-MA                                                                                                                                    |  |
| Description         | Mounting Arm Attachment for FL3-Series Multi-Mount Floods                                                                                 |  |
| Material            | Powder Coated ADC12 Aluminum Alloy                                                                                                        |  |
| Use                 | Easily swap out the trunnion mount (included) on FL3-Series Multi-<br>Mount Floods and attach the FL3-MA for fixed position applications. |  |
| Dimensions          | 7.14" x 6.7" x 3.64" (181mm x 170mm x 92.5mm)                                                                                             |  |