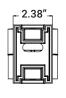

PREMISE**LED**.COM

| PRODUCT INFORMATION |                                                                                                                                       |  |
|---------------------|---------------------------------------------------------------------------------------------------------------------------------------|--|
| Model #             | FL3-RPA                                                                                                                               |  |
| Description         | Round Pole Adapter for FL3-Series Multi-Mount Floods                                                                                  |  |
| Material            | Powder Coated ADC12 Aluminum Alloy                                                                                                    |  |
| Use                 | Attach the FL3-Series Flood Light to round poles. Comes with three gaskets to allow attachment to 4", 5" and 6" outer diameter poles. |  |
| Dimensions          | 3.62" x 1.96" (92mm x 49.7mm)                                                                                                         |  |