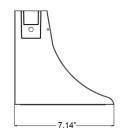

## FL3-SERIES MULTI-MOUNT FLOOD LIGHT ACCESSORIES

| PRODUCT INFORMATION |                                                                                                                                           |  |
|---------------------|-------------------------------------------------------------------------------------------------------------------------------------------|--|
| Model #             | FL3-MA                                                                                                                                    |  |
| Description         | Mounting Arm Attachment for FL3-Series Multi-Mount Floods                                                                                 |  |
| Material            | Powder Coated ADC12 Aluminum Alloy                                                                                                        |  |
| Use                 | Easily swap out the trunnion mount (included) on FL3-Series Multi-<br>Mount Floods and attach the FL3-MA for fixed position applications. |  |
| Dimensions          | 7.14" x 6.7" x 3.64" (181mm x 170mm x 92.5mm)                                                                                             |  |