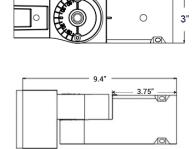

| PRODUCT INFORMATION |                                                                                                                                                                            |  |
|---------------------|----------------------------------------------------------------------------------------------------------------------------------------------------------------------------|--|
| Model #             | FL3-SF                                                                                                                                                                     |  |
| Description         | Slip Fitter Attachment for FL3-Series Multi-Mount Floods                                                                                                                   |  |
| Material            | Powder Coated ADC12 Aluminum Alloy                                                                                                                                         |  |
| Use                 | Easily swap out the trunnion mount (included) on FL3-Series Multi-<br>Mount Floods and attach the FL3-SF for applications where adjusting<br>different angles is required. |  |
| Dimensions          | 9.4" x 3" with 2.65" opening for pole/tenon installs (239 mm x 76.2mm with 60.5mm opening)                                                                                 |  |