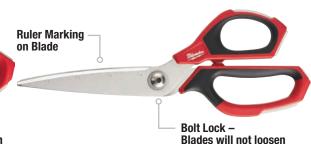

## **ALL-METAL HANDLES**

**Ruler Marking** on Blade **Bolt Lock -**Blades will not loosen

60° Offset Design

| Part #     | Description                        |
|------------|------------------------------------|
| 48-22-4040 | Offset Jobsite Scissors (Serrated) |