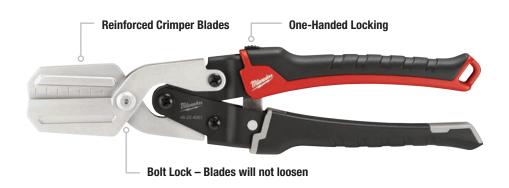

#### CRIMPER

**2**X LONGER LIFE

Symmetrical Handles for Over-Hand Grip

| Part #     | Description     |
|------------|-----------------|
| 48-22-6001 | 5-Blade Crimper |