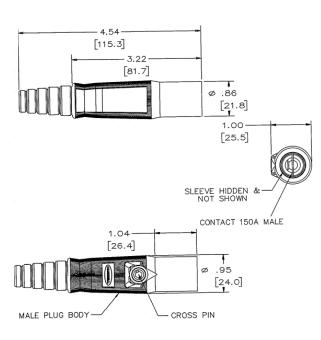

### **Male Plugs**

#### **Performance**

**Electrical** 

Amperage Rating 150A Maximum Voltage Rating 600V AC/DC Maximum

Mechanical

Product Identification #8 to #2 AWG **Terminal Accommodation** 

Ratings are a permanent part of device