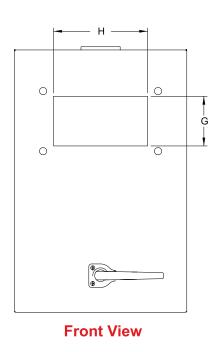

- Enclosure and cover are finished in ANSI 61 gray inside and out.
- Inner panel is finished in ANSI 61 gray powder coating.

|             | Dimensions |       |       | Panel Size |       | Viewing Area |      | Ship Wt. |
|-------------|------------|-------|-------|------------|-------|--------------|------|----------|
| Part Number | Α          | В     | С     | D          | Ε     | G            | Н    | (lbs)    |
| CMCO241610  | 24.00      | 16.00 | 10.00 | 20.50      | 14.75 | 4.75         | 9.00 | 38       |