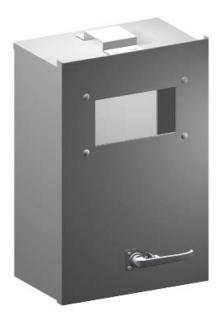

## **Ontario Hydro Meter Cabinet** NEMA 1

**Inner** Panel **Included** 

ApplicationDesigned for certain specific Ontario metering applications.

## Construction

- Spot welded 16 gauge steel
- Heavy duty padlockable "L" handle.
- Viewing window with removable cover plate.
- Pre-mounted ground lug.
- Inner panel with pre-drilled holes and mounting bracket.
- · Oil resistant gasket.

- Enclosure and cover are finished in ANSI 61 gray inside and out.
- Inner panel is finished in ANSI 61 gray powder coating.

|             | Dimensions |       |       | Panel Size |       | Viewing Area |      | Ship Wt. |
|-------------|------------|-------|-------|------------|-------|--------------|------|----------|
| Part Number | Α          | В     | С     | D          | Ε     | G            | Н    | (lbs)    |
| CMCO241610  | 24.00      | 16.00 | 10.00 | 20.50      | 14.75 | 4.75         | 9.00 | 38       |