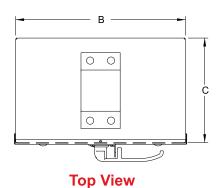

- Enclosure and cover are finished in ANSI 61 gray inside and out.
- Inner panel is finished in ANSI 61 gray powder coating.

|             | Dimensions |       |       | Panel Size |       | Viewing Area |      | Ship Wt. |
|-------------|------------|-------|-------|------------|-------|--------------|------|----------|
| Part Number | Α          | В     | С     | D          | Ε     | G            | Н    | (lbs)    |
| CMCO241610  | 24.00      | 16.00 | 10.00 | 20.50      | 14.75 | 4.75         | 9.00 | 38       |