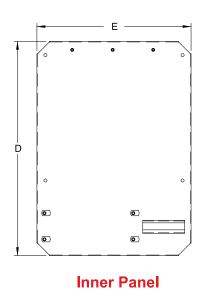

- Enclosure and cover are finished in ANSI 61 gray inside and out.
- Inner panel is finished in ANSI 61 gray powder coating.

|             | Dimensions |       |       | Panel Size |       | Viewing Area |      | Ship Wt. |
|-------------|------------|-------|-------|------------|-------|--------------|------|----------|
| Part Number | Α          | В     | С     | D          | Ε     | G            | Н    | (lbs)    |
| CMCO241610  | 24.00      | 16.00 | 10.00 | 20.50      | 14.75 | 4.75         | 9.00 | 38       |