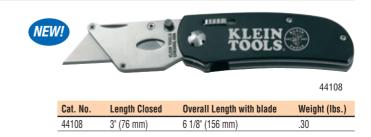

- Blade locks in both the open and closed position an exclusive Klein design.
- Easy blade thumb release no tools required.
- Uses heavy duty utility blades most common blade found on the jobsite.
- Includes pocket/belt clip for convenient storage.
- One blade included.