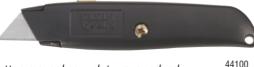

#### Utility Knife - Retractable Blade

- Top button moves heavy-duty, razor-edged blade to any of three cutting positions.
- Double-ended, reversible blade retracts fully for carrying.
- Lightweight aluminum handle is shaped for comfort.
- Accepts most standard blades.
- Includes three standard blades, stored in handle.
- Blades made in the U.S.A.
- Leather holder available, Cat. No. 5185.

| Cat. No. | Length Closed | Weight (lbs.) |  |
|----------|---------------|---------------|--|
| 44100    | 6" (152 mm)   | .22           |  |

KLEIN TOOLS