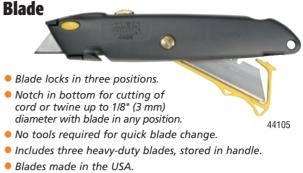

# **Utility Knife – Quick Change Retractable**

Leather holder available, Cat. No. 5185.

| Cat. No. | Length Closed   | Weight (lbs.) |
|----------|-----------------|---------------|
| 44105    | 6-3/8" (162 mm) | .42           |