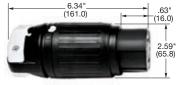

In all, it's the combination of function and performance that Hubbell demands of all its products. And it's why we'll never add a feature that compromises performance.

HBL3763C

| Plugs                                            |                               | 50A 250V DC<br>50A 600V AC |
|--------------------------------------------------|-------------------------------|----------------------------|
| Description                                      | Cord Dia.                     | '                          |
| Nylon housing, thermoplastic polyester interior. | .830"-1.250"<br>(21.08-31.75) | HBL3763C                   |