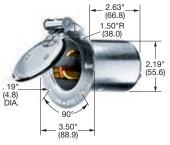

Note: See page B-60 for accessories.

1.50"R (38.9) 90° (4.8) DIA. 2.17" (55.1)

HBL3777

**Flanged Inlets** 

| Description                                                   |         |
|---------------------------------------------------------------|---------|
| Zinc plated steel casing, thermoset interior.                 | HBL3777 |
| Zinc plated steel casing, thermoset interior with lift cover. | HBL3767 |

HBL3767

| IP2      | 0   |
|----------|-----|
| SUITABII | ITY |

| Connector bodies                                 |                               | 50A 600V AC |  |
|--------------------------------------------------|-------------------------------|-------------|--|
| Description                                      | Cord Dia.                     |             |  |
| Nylon housing, thermoplastic polyester interior. | .830"-1.250"<br>(21.08-31.75) | HBL3762C    |  |