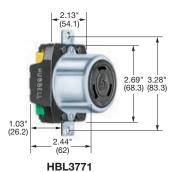

## Receptacles

| Description     |         |
|-----------------|---------|
| Black phenolic. | HBL3771 |

Note: See page B-60 for accessories. See page B-71 for technical Information.

Dimensions in Inches (mm)