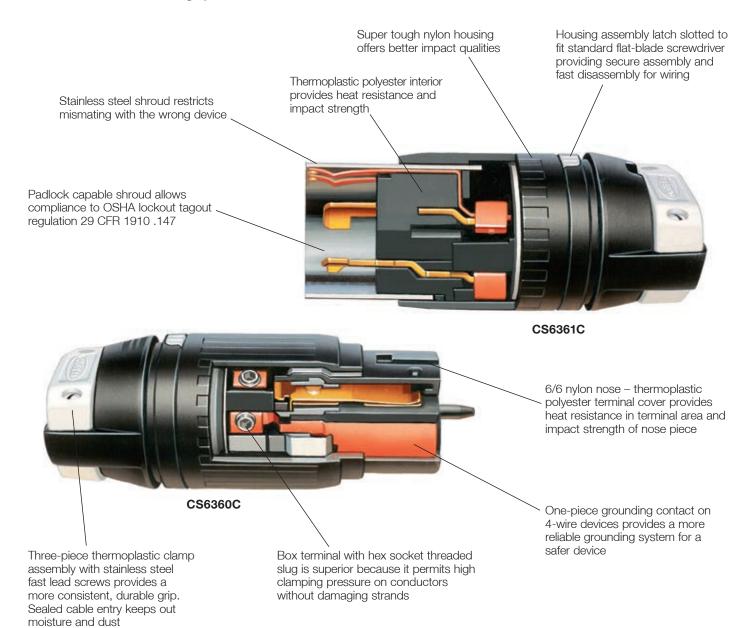

On the outside, 50 amp plugs and connectors are made of Super tough nylon for better impact resistance. On the plug, the stainless steel shroud not only provides protection and durability, but safety as well. That's because the rigid construction restricts distortion, thus minimizing the possibility of mating incorrect devices.

On the inside are the kinds of features that separate Hubbell from all the rest. The cord grip has been designed with offset gripping jaws to securely hold the conductors – not just the cord jacket. Hubbell's box terminals speed wiring and provide a superior termination. The plug's thermoplastic polyester interior provides excellent heat resistance without compromising strength.

In all, it's the combination of function and performance that Hubbell demands of all its products. And it's why we'll never add a feature that compromises performance.

HBL3763C

| Plugs                                            |                               | 50A 250V DC<br>50A 600V AC |
|--------------------------------------------------|-------------------------------|----------------------------|
| Description                                      | Cord Dia.                     | '                          |
| Nylon housing, thermoplastic polyester interior. | .830"-1.250"<br>(21.08-31.75) | HBL3763C                   |