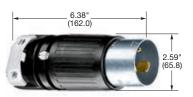

In all, it's the combination of function and performance that Hubbell demands of all its products. And it's why we'll never add a feature that compromises performance.

HBL3763C

| Plugs                                            |                               | 50A 250V DC<br>50A 600V AC |
|--------------------------------------------------|-------------------------------|----------------------------|
| Description                                      | Cord Dia.                     | '                          |
| Nylon housing, thermoplastic polyester interior. | .830"-1.250"<br>(21.08-31.75) | HBL3763C                   |