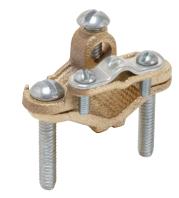

## CAST BRONZE CLAMP FOR RIGID CONDUIT

For grounding rigid conduit systems. Zinc plated screws.

| Catalog<br>Number | Accomn               |              | Reference   | Recommended Screw<br>Torque (Inch Pounds) |               |               |               |               |               |
|-------------------|----------------------|--------------|-------------|-------------------------------------------|---------------|---------------|---------------|---------------|---------------|
|                   | Water Pipe           | Ground       | Hub Size    | н                                         | L             | w             | С             | Pipe<br>Clamp | Wire<br>Clamp |
| C-61              | 1/2 - 1<br>[13-25]   | #6 Sol. Max. | 1/2<br>[13] | 2.07"<br>[53]                             | 2.34"<br>[59] | 1.34"<br>[34] | 1.06"<br>[27] | 50 inlb.      | 50 inlb.      |
| C-66              | 1-1/4 - 2<br>[32-51] | #6 Sol. Max. | 1/2<br>[13] | 2.69"<br>[68]                             | 3.62"<br>[92] | 1.34"<br>[34] | 1.40"<br>[36] | 50 inlb.      | 50 inlb.      |