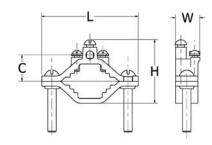

## **CAST BRONZE CLAMPS**

For connecting armored cable to water pipe. Zinc plated screws. "D" indicates UL467 for direct burial in earth and concrete, supplied with silicon bronze hardware.

| Catalog<br>Number | Accommodates<br>Conductor Range |             |                                                      |               | Reference     | Recommended Screw<br>Torque (Inch Pounds) |               |               |               |
|-------------------|---------------------------------|-------------|------------------------------------------------------|---------------|---------------|-------------------------------------------|---------------|---------------|---------------|
|                   | Water<br>Pipe                   | Ground      | Ground<br>Clamp                                      | Н             | L             | w                                         | С             | Pipe<br>Clamp | Wire<br>Clamp |
| C-6               | 1/2 - 1<br>[13-25]              | 10 - 2 Str. | Bare Armored<br>Unarmored<br>Wire Cables or<br>Cords | 1.60"<br>[41] | 2.34"<br>[59] | 1.06"<br>[27]                             | 0.63"<br>[16] | 50 inlb.      | 50 inlb.      |
| C-6D              | 1/2 - 1<br>[13-25]              | 10 - 2 Str. |                                                      | 1.60"<br>[41] | 2.34"<br>[59] | 1.06"<br>[27]                             | 0.63"<br>[16] | 50 inlb.      | 50 inlb.      |
| C-7               | 1-1/4 - 2<br>[32-51]            | 10 - 2 Str. | Colus                                                | 2.38"<br>[60] | 3.62"<br>[92] | 0.94"<br>[24]                             | 1.00"<br>[25] | 50 inlb.      | 50 inlb.      |

## CAST BRONZE CLAMP FOR RIGID CONDUIT

For grounding rigid conduit systems. Zinc plated screws.

| Catalog<br>Number | Accomn               |              | Reference   | Recommended Screw<br>Torque (Inch Pounds) |               |               |               |               |               |
|-------------------|----------------------|--------------|-------------|-------------------------------------------|---------------|---------------|---------------|---------------|---------------|
|                   | Water Pipe           | Ground       | Hub Size    | н                                         | L             | w             | С             | Pipe<br>Clamp | Wire<br>Clamp |
| C-61              | 1/2 - 1<br>[13-25]   | #6 Sol. Max. | 1/2<br>[13] | 2.07"<br>[53]                             | 2.34"<br>[59] | 1.34"<br>[34] | 1.06"<br>[27] | 50 inlb.      | 50 inlb.      |
| C-66              | 1-1/4 - 2<br>[32-51] | #6 Sol. Max. | 1/2<br>[13] | 2.69"<br>[68]                             | 3.62"<br>[92] | 1.34"<br>[34] | 1.40"<br>[36] | 50 inlb.      | 50 inlb.      |