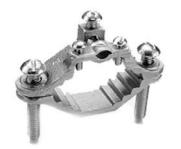

## **CAST BRONZE CLAMPS**

For connecting armored cable to water pipe. Zinc plated screws. "D" indicates UL467 for direct burial in earth and concrete, supplied with silicon bronze hardware.

| Catalog<br>Number | Accommodates<br>Conductor Range |             |                                                      |               | Reference     | Recommended Screw<br>Torque (Inch Pounds) |               |               |               |
|-------------------|---------------------------------|-------------|------------------------------------------------------|---------------|---------------|-------------------------------------------|---------------|---------------|---------------|
|                   | Water<br>Pipe                   | Ground      | Ground<br>Clamp                                      | Н             | L             | w                                         | С             | Pipe<br>Clamp | Wire<br>Clamp |
| C-6               | 1/2 - 1<br>[13-25]              | 10 - 2 Str. | Bare Armored<br>Unarmored<br>Wire Cables or<br>Cords | 1.60"<br>[41] | 2.34"<br>[59] | 1.06"<br>[27]                             | 0.63"<br>[16] | 50 inlb.      | 50 inlb.      |
| C-6D              | 1/2 - 1<br>[13-25]              | 10 - 2 Str. |                                                      | 1.60"<br>[41] | 2.34"<br>[59] | 1.06"<br>[27]                             | 0.63"<br>[16] | 50 inlb.      | 50 inlb.      |
| C-7               | 1-1/4 - 2<br>[32-51]            | 10 - 2 Str. | Colus                                                | 2.38"<br>[60] | 3.62"<br>[92] | 0.94"<br>[24]                             | 1.00"<br>[25] | 50 inlb.      | 50 inlb.      |