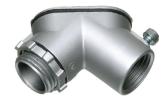

## Combination Threaded Rigid and Set-Screw EMT To Box

90° pulling elbows with cover and gasket. Zinc die-cast.

| CATALOG<br>NUMBER | UPC/DCI/NAED<br>MFG #018997 | TRADE<br>SIZE | UNIT<br>PKG | STD<br>PKG | DIM<br>A | DIM<br>B |
|-------------------|-----------------------------|---------------|-------------|------------|----------|----------|
| 9100              | 91005                       | 1/2           | 5           | 50         | 2.030    | 1.945    |
| 9110              | 91100                       | 3/4           | 5           | 50         | 2.260    | 2.140    |
| 9120              | 50165                       | 1             | 5           | 25         | 2.610    | 2.610    |
| 9130              | 50167                       | 1-1/4         | 2           | 10         | 3.037    | 3.037    |