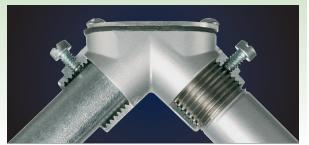

## **HUB ILLUSTRATION**

## For Combination Threaded and Set-Screw Pull Elbows

Arlington's combination hubs are threaded for rigid and include set-screws for EMT. The set-screws may be used for rigid, but are not necessary. They are listed rain tight with rigid and concrete tight when taped for EMT. These products can also be used for EMT to rigid.