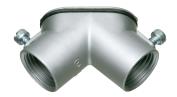

## Combination Threaded Rigid and Set-Screw EMT

90° pulling elbows with cover and gasket. Zinc die-cast.

| CATALOG<br>NUMBER | UPC/DCI/NAED<br>MFG #018997 | TRADE<br>SIZE | UNIT<br>PKG | STD<br>PKG | DIM<br>A | DIM<br>B |
|-------------------|-----------------------------|---------------|-------------|------------|----------|----------|
| HL5000            | 83105                       | 1/2           | 10          | 100        | 2.150    | 2.150    |
| HL7500            | 83175                       | 3/4           | 5           | 50         | 2.300    | 2.300    |
| HL100             | 50171                       | 1             | 5           | 25         | 3.040    | 3.040    |
| HL125             | 50173                       | 1-1/4         | 2           | 10         | 3.900    | 3.900    |