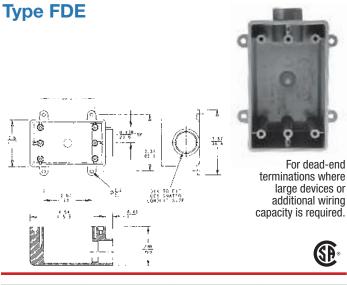

## **Type FD**

For terminations where hub requirements vary according to application – hubs easily made with flared wood bit or hole saw.

| Cat. No.   | Volume Cu. In. | Std. Ctn. Qty. |
|------------|----------------|----------------|
| CE9801-UPC | 25             | 10             |