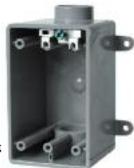

## **Type FDC**

For through terminations where large devices or additional wiring capacity is required.

| Cat. No. | Size (in.) | Volume Cu. In. | Std. Ctn. Qty. |
|----------|------------|----------------|----------------|
| C9811EN  | 3/4        | 25             | 10             |
| C9811FN  | 1          | 25             | 10             |