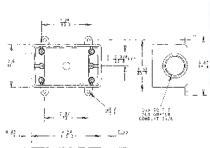

## **Type FDC**

For through terminations where large devices or additional wiring capacity is required.

| Cat. No. | Size (in.) | Volume Cu. In. | Std. Ctn. Qty. |
|----------|------------|----------------|----------------|
| C9811EN  | 3/4        | 25             | 10             |
| C9811FN  | 1          | 25             | 10             |

| Cat. No. | Size (in.) | Volume Cu. In. | Std. Ctn. Qty. |
|----------|------------|----------------|----------------|
| C9801DN  | 1/2        |                |                |
| C9801EN  | 3/4        | 25             | 10             |
| C9801FN  | 1          |                |                |