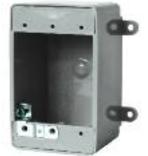

## **Type FD**

For terminations where hub requirements vary according to application – hubs easily made with flared wood bit or hole saw.

| Cat. No.   | Volume Cu. In. | Std. Ctn. Qty. |
|------------|----------------|----------------|
| CE9801-UPC | 25             | 10             |