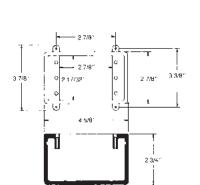

## **Single Gang FD Deep Device Boxes**

All sizes take standard covers and accessories or devices. Integral mounting feet provide easy mounting. Grounding lugs included.

## **Type FD**

For terminations where hub requirements vary according to application – hubs easily made with flared wood bit or hole saw.

| Cat. No.   | Volume Cu. In. | Std. Ctn. Qty. |
|------------|----------------|----------------|
| CE9801-UPC | 25             | 10             |