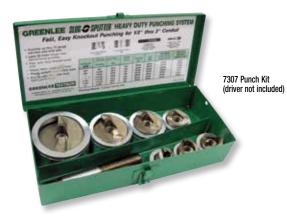

7506/30385 - Hydraulic Ram and Hand Pump included.

|          |         |                                                                                                       | WEIGHT |      |
|----------|---------|-------------------------------------------------------------------------------------------------------|--------|------|
| CAT. NO. | UPC NO. | DESCRIPTION                                                                                           | LBS.   | KG.  |
| 744      | 29619   | 1/2" through 1-1/4" Conduit Size Slug-Splitter SC Knockout<br>Punch Kit                               | 5      | 2.3  |
| 7307     | 29528   | 1/2" through 2" Conduit Size Slug-Splitter SC™<br>Knockout Punch Kit                                  | 10.4   | 4.7  |
| 7506     | 30385   | 1/2" through 2" Conduit Size Slug-Splitter SC™<br>Knockout Punch Kit with Hydraulic Ram and Hand Pump | 32     | 14.5 |