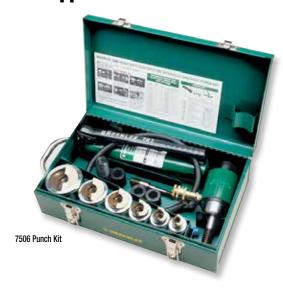

#### 7506 Kit Features

- Fast, easy and simple to operate.
- Compact design makes this a perfect choice for use on construction sites and maintenance jobs.
- Will also drive 751 Cable Cutter head.
- Powerful 11-ton hydraulic ram.
- 3-foot hose.

7506/30385 - Hydraulic Ram and Hand Pump included.

|          |         |                                                                                                       | WEIGHT |      |
|----------|---------|-------------------------------------------------------------------------------------------------------|--------|------|
| CAT. NO. | UPC NO. | DESCRIPTION                                                                                           | LBS.   | KG.  |
| 744      | 29619   | 1/2" through 1-1/4" Conduit Size Slug-Splitter SC Knockout<br>Punch Kit                               | 5      | 2.3  |
| 7307     | 29528   | 1/2" through 2" Conduit Size Slug-Splitter SC™<br>Knockout Punch Kit                                  | 10.4   | 4.7  |
| 7506     | 30385   | 1/2" through 2" Conduit Size Slug-Splitter SC™<br>Knockout Punch Kit with Hydraulic Ram and Hand Pump | 32     | 14.5 |