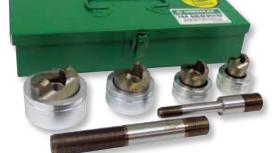

7506/30385 - Hydraulic Ram and Hand Pump included.

|          |         |                                                                                                       | WEIGHT |      |
|----------|---------|-------------------------------------------------------------------------------------------------------|--------|------|
| CAT. NO. | UPC NO. | DESCRIPTION                                                                                           | LBS.   | KG.  |
| 744      | 29619   | 1/2" through 1-1/4" Conduit Size Slug-Splitter SC Knockout<br>Punch Kit                               | 5      | 2.3  |
| 7307     | 29528   | 1/2" through 2" Conduit Size Slug-Splitter SC™<br>Knockout Punch Kit                                  | 10.4   | 4.7  |
| 7506     | 30385   | 1/2" through 2" Conduit Size Slug-Splitter SC™<br>Knockout Punch Kit with Hydraulic Ram and Hand Pump | 32     | 14.5 |

NOTE: See Slug-Splitter SC™ knockout punch units on pages 82-83 for list of individual punches, dies and draw studs.

744 Punch Kit (driver not included)