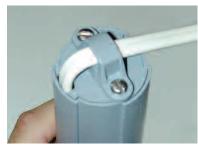

5. Secure wire clamp on bottom of tube.

 Brass cover snaps into place. Use a small screwdriver to pry open brass cover to plug in appliance.

7. Align the three latches on the low voltage plate with the three latch holes in the round floor box tube.