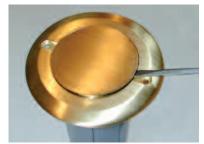

5. Secure wire clamp on bottom of tube.

 Brass cover snaps into place. Use a small screwdriver to pry open brass cover to plug in appliance.

7. Align the three latches on the low voltage plate with the three latch holes in the round floor box tube.