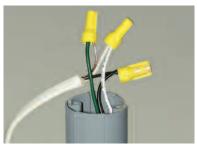

#### Installation

1. Cut 2-3/8" hole through carpeting before using hole saw.

2. Drill hole in floor using hole saw.

3. Pull cable through floor.

4. Connect receptacle wires to cable. Be sure to match wire color(s).