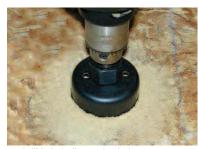

#### Installation

1. Cut 2-3/8" hole through carpeting before using hole saw.

2. Drill hole in floor using hole saw.

3. Pull cable through floor.

4. Connect receptacle wires to cable. Be sure to match wire color(s).