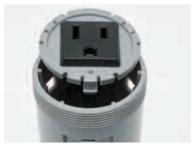

The Carlon Drop-In Floor Box is the fastest easiest way for contractors to put a floor socket anywhere they need it! It's designed to accommodate high and low voltage applications and comes complete with everything needed for installation - Floor box, Brass Cover, hole saw, wired receptacle, two-hole low voltage plate, blank plate, mounting screws and Marrettes.

#### **Features**

- · Single hole installation
- · Fast, easy installation
- Solid brass cover has a light lacquer finish to resist wear -Ideal for high traffic areas
- Accommodates high and low voltage applications
- Includes single gang grounded receptacle, low voltage telephone/cable plate (data jacks not included) and blank plate for custom installations
- · Available with or without a hole saw
- . 11.8 inch cubic capacity
- For wood floor installations

5. Secure wire clamp on bottom of tube.

 Brass cover snaps into place. Use a small screwdriver to pry open brass cover to plug in appliance.

7. Align the three latches on the low voltage plate with the three latch holes in the round floor box tube.