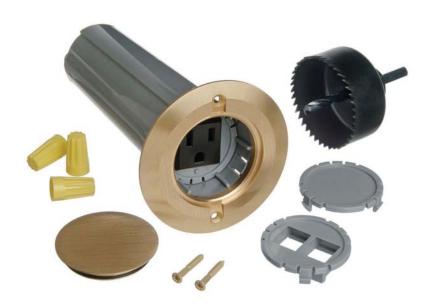

The Carlon Drop-In Floor Box is the fastest easiest way for contractors to put a floor socket anywhere they need it! It's designed to accommodate high and low voltage applications and comes complete with everything needed for installation - Floor box, Brass Cover, hole saw, wired receptacle, two-hole low voltage plate, blank plate, mounting screws and Marrettes.

#### **Features**

- · Single hole installation
- · Fast, easy installation
- Solid brass cover has a light lacquer finish to resist wear -Ideal for high traffic areas
- Accommodates high and low voltage applications
- Includes single gang grounded receptacle, low voltage telephone/cable plate (data jacks not included) and blank plate for custom installations
- · Available with or without a hole saw
- . 11.8 inch cubic capacity
- For wood floor installations

- Ideal for residential and home offices
- · Eliminates the need for extension cords
- Superior aesthetics Ideal for home offices and entertainment rooms
- C-UL-US Listed floor box
- 2.25" installation hole diameter