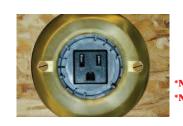

residential and home offices
- · Eliminates the need for extension cords
- Superior aesthetics Ideal for home offices and entertainment rooms
- C-UL-US Listed floor box
- 2.25" installation hole diameter

# **Carlon®**



#### Installation



1. Cut 2-3/8" hole through carpeting before using hole saw.



2. Drill hole in floor using hole saw.



3. Pull cable through floor.



4. Connect receptacle wires to cable. Be sure to match wire color(s).



5. Secure wire clamp on bottom of tube.



 Brass cover snaps into place. Use a small screwdriver to pry open brass cover to plug in appliance.



7. Align the three latches on the low voltage plate with the three latch holes in the round floor box tube.



8. Remove receptacle by pressing three tabs located on side of tube.



#### Installed



### **Specifications**

|   | Cat. No.    | Cover    | Description                        | Std<br>Ctn Qty | Std Ctn<br>Wt. (lb) |
|---|-------------|----------|------------------------------------|----------------|---------------------|
|   | E971FBDI-2  | Brass    | Drop-In Floor Box with Hole Saw    | 5              | 6.5                 |
|   | E971FBDIB-2 | Brass    | Drop-In Floor Box without Hole Saw | 20             | 17.6                |
| w | E971FADI-2  | Aluminum | Drop-In Floor Box with Hole Saw    | 5              | 6.5                 |
| w | E971FADIB-2 | Aluminum | Drop-In Floor Box without Hole Saw | 20             | 17.6                |