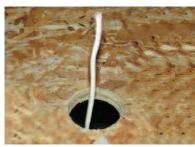

#### Installation

1. Cut 2-3/8" hole through carpeting before using hole saw.

2. Drill hole in floor using hole saw.

3. Pull cable through floor.

4. Connect receptacle wires to cable. Be sure to match wire color(s).