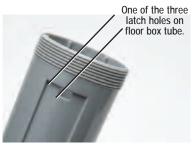

5. Secure wire clamp on bottom of tube.

 Brass cover snaps into place. Use a small screwdriver to pry open brass cover to plug in appliance.

7. Align the three latches on the low voltage plate with the three latch holes in the round floor box tube.