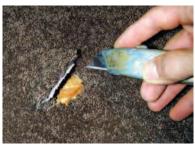

#### Installation

1. Cut 2-3/8" hole through carpeting before using hole saw.

2. Drill hole in floor using hole saw.

3. Pull cable through floor.

4. Connect receptacle wires to cable. Be sure to match wire color(s).