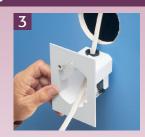

Pull cable(s) from behind the wall. (Easy cable access is another reason to use Arlington's FDRP boxes.)

If desired, paint front surface to match wall. Install device.

Push cable through connector. Insert box into the opening. Shown with single-gang FD1RP.