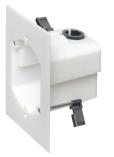

## **One-Piece Non-Metallic Boxes**

FD2RP

## Single and 2-gang boxes for retrofit installations. **Provides fast installation with a hole saw. FEATURES AND BENEFITS**

- Easiest and fastest installation of a device in a retrofit project
- Single-gang FD1RP installs with a 3.5" hole saw and 2-Gang FD2RP installs with a 4.5" hole saw
- Textured paintable front surface
- Adjusts to fit 1/4" to 1-1/2" wall thicknesses
- Mounting wings hold bracket securely against wall when screws are tightened
- Finishes with any standard, mid-size, or maximum wall plate
- Secure, level device installation
- Includes an installed NM cable connector
- 2-hour fire rating

Pull cable(s) from behind the wall. (Easy cable access is another reason to use Arlington's FDRP boxes.)

If desired, paint front surface to match wall. Install device.

Push cable through connector. Insert box into the opening. Shown with single-gang FD1RP.