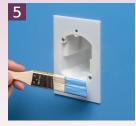

Finish with any standard or mid-size wall plate. (Front surface shown unpainted.)