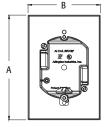

| CATALOG<br>NUMBER | UPC/DCI/NAED<br>MFG #018997 | DESCRIPTION/<br>ATTACHMENT                          | UNIT<br>PKG | STD<br>PKG | DIM<br>A | DIM<br>B | DIM<br>C |
|-------------------|-----------------------------|-----------------------------------------------------|-------------|------------|----------|----------|----------|
| FD1RP             | 75229                       | Single-Gang / 18.0 cu. in.<br>/ 3.5" diam. hole saw | 25          | 25         | 5.635    | 3.885    | 3.085    |
| FD2RP             | 75301                       | 2-Gang / 31.0 cu. in.<br>/ 4.5" diam. hole saw      | 10          | 10         | 5.704    | 5.454    | 2.938    |