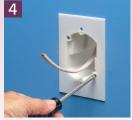

Pull cable(s) from behind the wall. (Easy cable access is another reason to use Arlington's FDRP boxes.)

If desired, paint front surface to match wall. Install device.

Push cable through connector. Insert box into the opening. Shown with single-gang FD1RP.