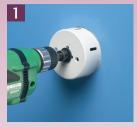

## **INSTALLATION INSTRUCTIONS**

Determine box location. Cut opening with a hole saw; 3.5" for single-gang FD1RP, 4.5" for the 2-gang FD2RP.

Level the box. Tighten the mounting wing screws to pull the box snug against the drywall.