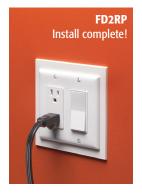

Finish with any standard or mid-size wall plate. (Front surface shown unpainted.)