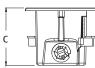

| CATALOG<br>NUMBER | UPC/DCI/NAED<br>MFG #018997 | DESCRIPTION/<br>ATTACHMENT                          | UNIT<br>PKG | STD<br>PKG | DIM<br>A | DIM<br>B | DIM<br>C |
|-------------------|-----------------------------|-----------------------------------------------------|-------------|------------|----------|----------|----------|
| FD1RP             | 75229                       | Single-Gang / 18.0 cu. in.<br>/ 3.5" diam. hole saw | 25          | 25         | 5.635    | 3.885    | 3.085    |
| FD2RP             | 75301                       | 2-Gang / 31.0 cu. in.<br>/ 4.5" diam. hole saw      | 10          | 10         | 5.704    | 5.454    | 2.938    |