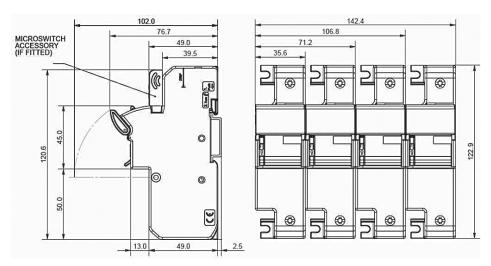

#### Dimensions — mm

Data sheet: 10115

46

M.T. B

<sup>&</sup>lt;sup>2</sup> Please consult our application engineers if you wish to use a FWP fuse with a striker option.