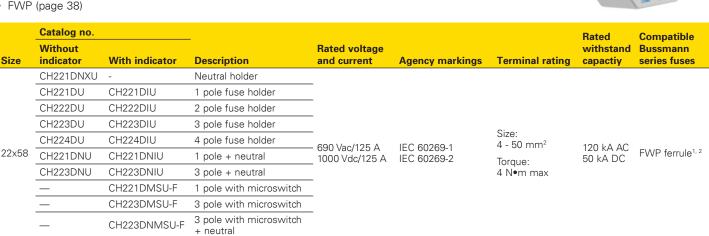

#### **Description**

CBussmann series compact DIN-Rail mount fuse holders for 22x58 mm cylindrical fuses. Available in different versions with neutral and microswitch.

## Specifications and agency information

· See catalog numbers table below

## Compatible Bussmann series fuses

• FWP (page 38)

<sup>&</sup>lt;sup>1</sup> Maximum allowed continuous current applies. Please refer to data sheet for details.