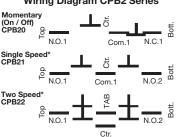

#### Wiring Diagram CPB2 Series

\*Mechanical "floating ball" interlock prevents activating both Pushbuttons simultaneously.