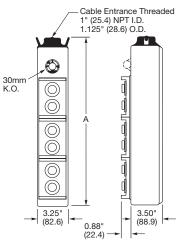

### **Product Dimensions, PBS Series**

| Style    | А              | Approx. Wt. Assembled | Catalog Number |
|----------|----------------|-----------------------|----------------|
| 2 button | 7.88" (200.0)  | 2.5 lbs               | PBS2           |
| 4 button | 13.69" (347.6) | 4.5 lbs               | PBS4           |
| 6 button | 18.0" (457.2)  | 5.5 lbs               | PBS6           |
| 8 button | 22.31" (566.7) | 7.5 lbs               | PBS8           |

## PBS6

Dimensions in Inches (mm)