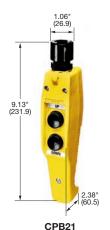

| Description                                                              | Catalog Number |  |
|--------------------------------------------------------------------------|----------------|--|
| Single-speed normally open-normally closed without mechanical interlock. | CPB20          |  |
| Single-speed with mechanical interlock between pushbuttons.              | CPB21          |  |
| Two-speed with mechanical interlock between pushbuttons.                 | CPB22          |  |

Note: Included with product: nylon cord grip and sealing washer (must be installed to achieve NEMA 4X rating). Indication label pack. Cord dia. range .375–.625 in. (9.5–15.9) Ambient temperatures: 25°F to 140°F (32°C to 60°C).

Typical applications: Package electric motor hoists. Remote control of machinery.

**Contact Ratings, CPB Series** 

| Single-Speed | Voltage | Current |
|--------------|---------|---------|
| AC           | 120V    | 6A      |
| 35% PF       | 240V    | 3A      |
| DC           | 125V    | 1.1A    |
| IND          | 250V    | .55A    |
| Two-Speed    | Voltage | Current |
| AC           | 120V    | 3A      |
| 35% PF       | 240V    | 1.5A    |