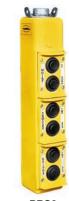

# PBS Series Heavy Duty Pendant Pushbutton Stations, NEMA 3R

| Description                                     | Catalog Number |
|-------------------------------------------------|----------------|
| 2 button, single speed.<br>2 button, two speed. | PBS2<br>PBS22  |
| 4 button, single speed. 4 button, two speed.    | PBS4<br>PBS42  |
| 6 button, single speed. 6 button, two speed.    | PBS6<br>PBS62  |
| 8 button, single speed.<br>8 button, two speed. | PBS8<br>PBS82  |

## PBS6

Dimensions in Inches (mm)