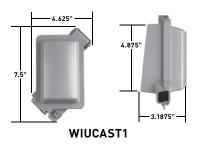

## **WIUCAST1**

**Cast Weatherproof Cover** 

- **A. Self-closing lids** as required by UL514C42.3.
- B. Heavy-duty die-cast aluminum.
- **C. Exclusive cord flap gasket** inhibits water splash from driving rain or sprinklers.
- **D. Lockable cover** accepts a standard sized padlock.
- **E. Patented corner hinge** and cord opening allow vertical or horizontal installation.
- F. Preapplied gasket easier to install, saves time, won't get lost or damaged.