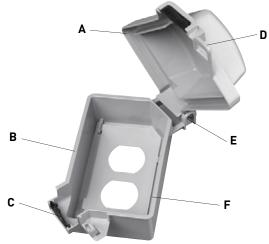

## **WIUCAST1**

**Cast Weatherproof Cover** 

- **A. Self-closing lids** as required by UL514C42.3.
- B. Heavy-duty die-cast aluminum.
- **C. Exclusive cord flap gasket** inhibits water splash from driving rain or sprinklers.
- **D. Lockable cover** accepts a standard sized padlock.
- **E. Patented corner hinge** and cord opening allow vertical or horizontal installation.
- F. Preapplied gasket easier to install, saves time, won't get lost or damaged.