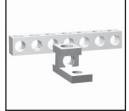

### Construction

- Lugs are constructed from high strength, high conductive aluminum alloy 6061-T6, rated at 90°C
- Kits are supplied with all necessary mounting hardware.

CGK225

CGK400

CGK600

CGK

| Part No. | Application                                 | Number of Circuits and Wire Sizes          |
|----------|---------------------------------------------|--------------------------------------------|
| CGK125   | Splitter Box 70 A, 125 A                    | 4 x (2-14 CU-AL)                           |
| CGK225   | Splitter Box 225 A/Trough 70 A, 125A, 225 A | 7 x (2-14 CU-AL)                           |
| CGK400   | Splitter Box/Trough 400 A                   | 7 x (2-14 CU-AL) & 1 x (1/0-14 CU-AL)      |
| CGK600   | Splitter Box/Trough 600 A                   | 7 x (2-14 CU-AL) & 1 x (300 MCM - 6 CU-AL) |
| CGK      | Junction/Pull Box                           | 3 x (4-14 CU-AL)                           |