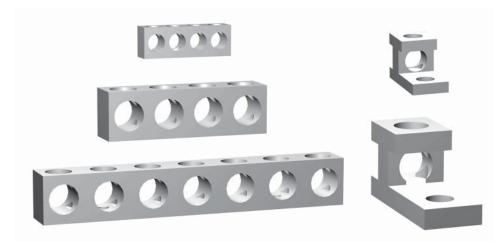

### Construction

- Lugs are constructed from high strength, high conductive aluminum alloy 6061-T6, rated at 90°C
- Kits are supplied with all necessary mounting hardware.

CGK225

CGK400

CGK600

CGK

| Part No. | Application                                 | Number of Circuits and Wire Sizes          |
|----------|---------------------------------------------|--------------------------------------------|
| CGK125   | Splitter Box 70 A, 125 A                    | 4 x (2-14 CU-AL)                           |
| CGK225   | Splitter Box 225 A/Trough 70 A, 125A, 225 A | 7 x (2-14 CU-AL)                           |
| CGK400   | Splitter Box/Trough 400 A                   | 7 x (2-14 CU-AL) & 1 x (1/0-14 CU-AL)      |
| CGK600   | Splitter Box/Trough 600 A                   | 7 x (2-14 CU-AL) & 1 x (300 MCM - 6 CU-AL) |
| CGK      | Junction/Pull Box                           | 3 x (4-14 CU-AL)                           |