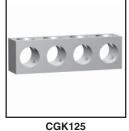

### Construction

- Lugs are constructed from high strength, high conductive aluminum alloy 6061-T6, rated at 90°C
- Kits are supplied with all necessary mounting hardware.

CGK225

CGK400

CGK600

CGK

| Part No. | Application                                 | Number of Circuits and Wire Sizes          |
|----------|---------------------------------------------|--------------------------------------------|
| CGK125   | Splitter Box 70 A, 125 A                    | 4 x (2-14 CU-AL)                           |
| CGK225   | Splitter Box 225 A/Trough 70 A, 125A, 225 A | 7 x (2-14 CU-AL)                           |
| CGK400   | Splitter Box/Trough 400 A                   | 7 x (2-14 CU-AL) & 1 x (1/0-14 CU-AL)      |
| CGK600   | Splitter Box/Trough 600 A                   | 7 x (2-14 CU-AL) & 1 x (300 MCM - 6 CU-AL) |
| CGK      | Junction/Pull Box                           | 3 x (4-14 CU-AL)                           |