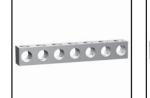

### Construction

- Lugs are constructed from high strength, high conductive aluminum alloy 6061-T6, rated at 90°C
- Kits are supplied with all necessary mounting hardware.

CGK225

CGK400

CGK600

CGK

| Part No. | Application                                 | Number of Circuits and Wire Sizes          |
|----------|---------------------------------------------|--------------------------------------------|
| CGK125   | Splitter Box 70 A, 125 A                    | 4 x (2-14 CU-AL)                           |
| CGK225   | Splitter Box 225 A/Trough 70 A, 125A, 225 A | 7 x (2-14 CU-AL)                           |
| CGK400   | Splitter Box/Trough 400 A                   | 7 x (2-14 CU-AL) & 1 x (1/0-14 CU-AL)      |
| CGK600   | Splitter Box/Trough 600 A                   | 7 x (2-14 CU-AL) & 1 x (300 MCM - 6 CU-AL) |
| CGK      | Junction/Pull Box                           | 3 x (4-14 CU-AL)                           |