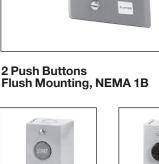

Station enclosures are available in Type 1 surface mounted, 1B flush plate mounted and 4 watertight.

#### 2 Push Buttons Surface Mounting, NEMA 1

1 Push Button Surface Mounting

1 Selector Switch Flush Mounting

2 Push Buttons

1 Selector Switch

6.

1 Pilot Light 2 Push Buttons

Pilot Devices