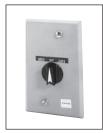

Station enclosures are available in Type 1 surface mounted, 1B flush plate mounted and 4 watertight.

The selector switch operator can be instantly set for two or three positions at any time.