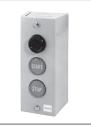

# Application

Standard duty control stations are used with magnetic controllers to control the starting, stopping, reversing or speed of applicable motors.

Stations are assembled of one, two or three push button, selector switch or pilot light units in a variety of combinations to provide compact control units for remote control of magnetic starters and contactors.

Station enclosures are available in Type 1 surface mounted, 1B flush plate mounted and 4 watertight.

#### 2 Push Buttons Surface Mounting, NEMA 1

1 Push Button Surface Mounting

1 Selector Switch Flush Mounting

2 Push Buttons

1 Selector Switch

6.

1 Pilot Light 2 Push Buttons

Pilot Devices