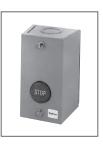

# Mushroom Head

50ZMH mounts on any standard push button operator. The Mushroom Head is red molded thermoplastic, 1 1/2" in diameter, and provides a large operator for emergency stop or similar applications.

#### Padlock Attachment Kit

50ZAL can be mounted to any Type 1 surface mounted station by the lower screw which fastens the cover to the station base. Made of heavy steel, chrome plated, the attachment provides for the padlocking of a push button in the depressed position or a selector switch in any position. When used with a push button operator, raised Legend Insert D53493003 (Red Stop) must be used. General