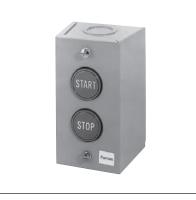

# Application

Standard duty control stations are used with magnetic controllers to control the starting, stopping, reversing or speed of applicable motors.

Stations are assembled of one, two or three push button, selector switch or pilot light units in a variety of combinations to provide compact control units for remote control of magnetic starters and contactors.

Station enclosures are available in Type 1 surface mounted, 1B flush plate mounted and 4 watertight.

#### 2 Push Buttons Surface Mounting, NEMA 1

1 Push Button Surface Mounting

1 Selector Switch Flush Mounting

2 Push Buttons

1 Selector Switch

6.

1 Pilot Light 2 Push Buttons

Pilot Devices