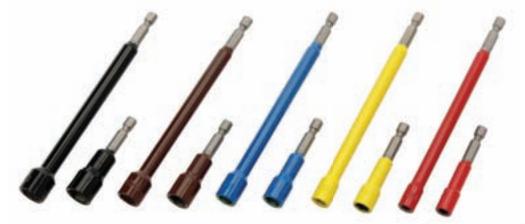

# RACKY BITS

**COLOR CODED DRIVE BITS** 

Makes bit selection FASTER. **EASIER** and more **EFFICIENT!!** 

Magnetic Hex Bits

| RED    | 1/4"  | Hex Drive |
|--------|-------|-----------|
| YELLOW | 5/16" | Hex Drive |
| BLUE   | 3/8"  | Hex Drive |
| BROWN  | 7/16" | Hex Drive |
| BLACK  | 1/2"  | Hex Drive |

Size and colour availability as shown.

3", 4" & 6" drive bits 2 1/2" & 6" hex bits