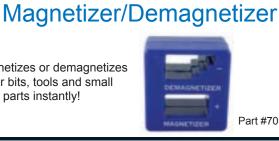

## Magnetic Bit Holders

**Quick Change Magnetic Holder** 

Magnetizes or demagnetizes driver bits, tools and small steel parts instantly!

Part #70988

Ideal every time you need one-handed operation. Do it with confidence and never lose your grip. Part #72022