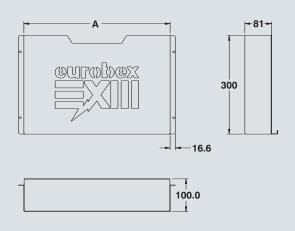

## Large metal print pocket

The 886 PPXL Extra large metal print pockets are made of steel and are installed on the vertical rails on the cabinet doors. Finish is red heat fused polyester powder, electrostatically applied on a phosphatized base.

| CATALOG<br>NUMBER | Α   | FITS CABINET<br>WIDTH |
|-------------------|-----|-----------------------|
| 886 PPXL04        | 245 | 400                   |
| 886 PPXL06        | 445 | 600, 1200             |
| 886 PPXL07        | 545 | 700                   |
| 886 PPXL08        | 645 | 800, 1600             |
| 886 PPXL10        | 845 | 1000                  |

#### 886 PPXL drawing

Data subject to change without notice.