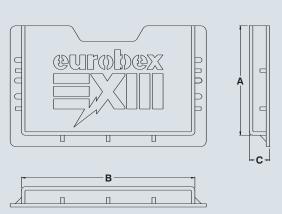

### Plastic print pocket

**The 880 PP** Print pockets are made of plastic and are installed using the self adhesive backing or using the mounting holes provided for M6 studs. Finish is red.

| CATALOG | DIMENSIONS |     |    |
|---------|------------|-----|----|
| NUMBER  | Α          | В   | С  |
| 880 PP  | 152        | 241 | 25 |
| 880 PPL | 305        | 305 | 25 |

#### 880 P drawing