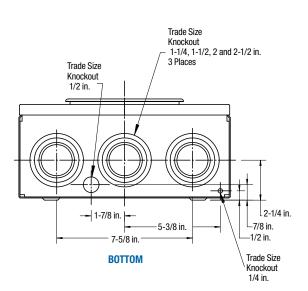

| Ð | Approved for copper or aluminum |
|---|---------------------------------|
|---|---------------------------------|

| Cat. No. | Description           | Dimensions (in.) |    |        | Weight Each |     |
|----------|-----------------------|------------------|----|--------|-------------|-----|
|          |                       | H                | W  | D      | lb.         | kg  |
| 4 JAW    |                       |                  |    |        |             |     |
| BS2M-V   | Overhead, hub opening | 17-1/8           | 12 | 5-7/16 | 15          | 6.8 |