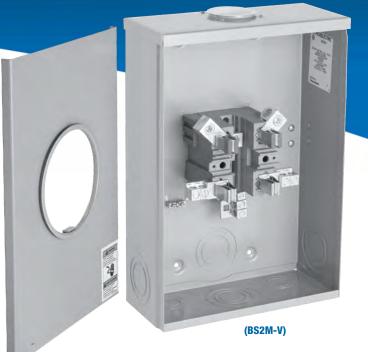

## **BS2M Series**

#### 200 A 600 V; Oversize Enclosure, Subfeed on Load Side

### **Product Specifications**

- Conductor range: Line: 6 AWG-250 kcmil, Load: 12-1/0 AWG
- Aluminum tunnel type connector for line side
- For overhead service only
- Dual lug subfeed for load side
- Supplied with screw type ring
- Weatherproof Type 3R enclosure
- Primarily used in: All provinces