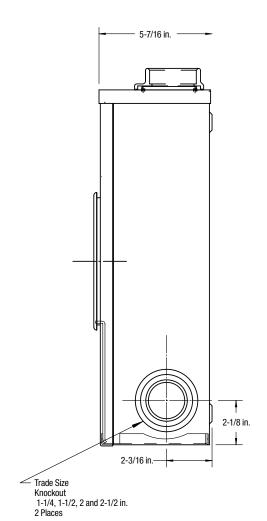

| Ð | Approved for copper or aluminum |
|---|---------------------------------|
|---|---------------------------------|

| Cat. No. | Description           | Dimensions (in.) |    |        | Weight Each |     |
|----------|-----------------------|------------------|----|--------|-------------|-----|
|          |                       | H                | W  | D      | lb.         | kg  |
| 4 JAW    |                       |                  |    |        |             |     |
| BS2M-V   | Overhead, hub opening | 17-1/8           | 12 | 5-7/16 | 15          | 6.8 |