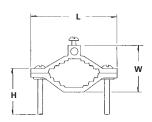

| Catalog  | Pipe            | Ground Wire | Dimensions |         |       |
|----------|-----------------|-------------|------------|---------|-------|
| Number   | Size            | Range       | L          | W       | Н     |
| BGC-1    | 1/2, 3/4, 1     | 2-10        | 2-9/32     | 2-17/32 | 1-1/2 |
| BGC-2    | 1-1/4, 1-1/2, 2 | 2-10        | 3-9/16     | 2-1/4   | 2     |
| BGC-1DB* | 1/2, 3/4, 1     | 2-10        | 2-9/32     | 2-17/32 | 1-1/2 |
| BGC-2DB* | 1-1/4, 1-1/2, 2 | 2-10        | 3-8/16     | 2-1/4   | 2     |