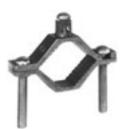

## **LSCO** Cast Brass Ground Clamp

## **TYPE BGC**

- Features
  Manufactured from cast brass
  UL Listed and CSA Certified
  Type BGC-DB supplied with stainless steel or silicon bronze hardware

## **Benefits**

- Provides maximum conductivity and strength
- Ensures reliability for copper conductor
   BGC-1DB and BGC-2DB are suitable for direct burial in earth or concrete. Can be used to ground swimming pools