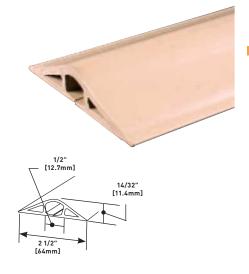

## 1200 Series — Channel Capacity Up to 5/16" [7.9mm] Cable Diameter

|                | 001.05                 |        |         |
|----------------|------------------------|--------|---------|
| CATALOG NUMBER | COLOR                  | LENGTH |         |
| BE1200-5       | Beige                  | 5'     | [1.5m]  |
| BE1200-5R      | Beige                  | 5'     | [1.5m]  |
| BE1200-10      | Beige                  | 10'    | [3.0m]  |
| BE1200-50      | Beige                  | 50'    | [15.2m] |
| BK1200-5       | Black                  | 5'     | [1.5m]  |
| BK1200-10      | Black                  | 10'    | [3.0m]  |
| BK1200-50      | Black                  | 50'    | [15.2m] |
| BR1200-5R      | Brown                  | 5'     | [1.5m]  |
| BR1200-5       | Brown                  | 5'     | [1.5m]  |
| BR1200-10      | Brown                  | 10'    | [3.0m]  |
| BR1200-50      | Brown                  | 50'    | [15.2m] |
| GR1200-5       | Gray                   | 5'     | [1.5m]  |
| GR1200-5R      | Gray                   | 5'     | [1.5m]  |
| GR1200-10      | Gray                   | 10'    | [3.0m]  |
| GR1200-50      | Gray                   | 50'    | [15.2m] |
| YL1200-50      | High Visibility Yellow | 50'    | [15.2m] |
|                |                        |        |         |