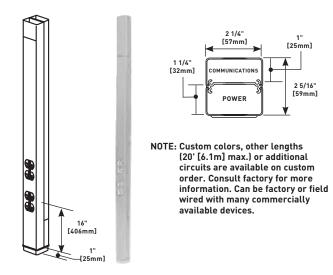

### **Steel Tele-Power Poles Ordering Information**

Tele-Power Poles provide a wide range of options for distributing services from overhead systems to open space office, commercial, and retail areas.

### **COLOR OPTIONS**

25DTP/DTC Series Tele-Power Poles are now available in two colors: ivory and designer gray. Custom color options are also available. Consult the factory for more information.