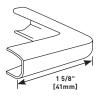

300 Series™ Duct conceals electrical cords and low voltage wiring. With a full complement of fittings and adhesive backing, 300 Series Duct is easy-to-install and paintable so that it blends with any decor.

### **CODE REFERENCE**

300 Series Duct is not UL Listed and is designed only for use in protecting electrical cords, low voltage wiring and cabling.

### **COLOR OPTIONS**



300 Series™ Duct is available in an ivory finish and is paintable using latex paint.

### **300 Series Faceplates Ordering Information**

# 300 Duct



One-piece latching duct. 5' [1.5m] strip extruded from rigid natural PVC. Adhesive back. Smooth texture ivory.

# 317 Internal Elbow



For right angle turns around internal corners.

# 306 Coupling



For joining strips of 300 Series duct.

# 318 External Elbow



For right angle turns around external corners.

### 311 Flat Elbow



For right angle turns on the same surface.

# **PVC-1** Raceway Cutter



Regular duty cutter. Ideal for use with small nonmetallic raceways.