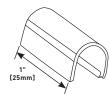

# NONMETALLIC SURFACE RACEWAY SYSTEMS

# 300 SERIES™ DUCT



300 Series™ Duct conceals electrical cords and low voltage wiring. With a full complement of fittings and adhesive backing, 300 Series Duct is easy-to-install and paintable so that it blends with any decor.

### **CODE REFERENCE**

300 Series Duct is not UL Listed and is designed only for use in protecting electrical cords, low voltage wiring and cabling.

### **COLOR OPTIONS**



300 Series™ Duct is available in an ivory finish and is paintable using latex paint.

### **300 Series Faceplates Ordering Information**

# 300 Duct



One-piece latching duct. 5' [1.5m] strip extruded from rigid natural PVC. Adhesive back. Smooth texture ivory.

# 317 Internal Elbow



For right angle turns around internal corners.

# 306 Coupling



For joining strips of 300 Series duct.

# 318 External Elbow



For right angle turns around external corners.

### 311 Flat Elbow



For right angle turns on the same surface.

# **PVC-1** Raceway Cutter



Regular duty cutter. Ideal for use with small nonmetallic raceways.