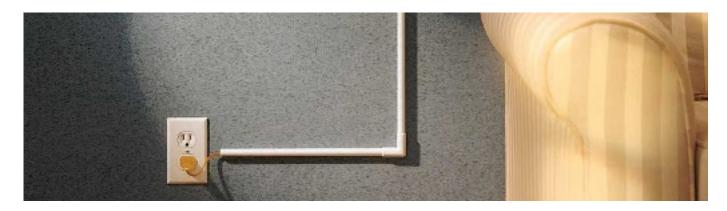

# 300 SERIES™ DUCT

300 Series™ Duct conceals electrical cords and low voltage wiring. With a full complement of fittings and adhesive backing, 300 Series Duct is easy-to-install and paintable so that it blends with any decor.

# 300 Duct

One-piece latching duct. 5' [1.5m] strip extruded from rigid natural PVC. Adhesive back. Smooth texture ivory.