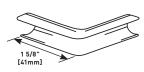

# NONMETALLIC SURFACE RACEWAY SYSTEMS

# 300 SERIES™ DUCT



300 Series™ Duct conceals electrical cords and low voltage wiring. With a full complement of fittings and adhesive backing, 300 Series Duct is easy-to-install and paintable so that it blends with any decor.

### **CODE REFERENCE**

300 Series Duct is not UL Listed and is designed only for use in protecting electrical cords, low voltage wiring and cabling.

### **COLOR OPTIONS**



300 Series™ Duct is available in an ivory finish and is paintable using latex paint.

### **300 Series Faceplates Ordering Information**

# 300 Duct



One-piece latching duct. 5' [1.5m] strip extruded from rigid natural PVC. Adhesive back. Smooth texture ivory.

# 317 Internal Elbow



For right angle turns around internal corners.

# 306 Coupling



For joining strips of 300 Series duct.

# 318 External Elbow



For right angle turns around external corners.

### 311 Flat Elbow



For right angle turns on the same surface.

# **PVC-1** Raceway Cutter



Regular duty cutter. Ideal for use with small nonmetallic raceways.