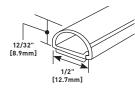

# 300 Duct

One-piece latching duct. 5' [1.5m] strip extruded from rigid natural PVC. Adhesive back. Smooth texture ivory.