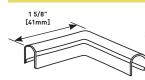

h a full complement of fittings and adhesive backing, 300 Series Duct is easy-to-install and paintable so that it blends with any decor.

### **CODE REFERENCE**

300 Series Duct is not UL Listed and is designed only for use in protecting electrical cords, low voltage wiring and cabling.

### **COLOR OPTIONS**



300 Series™ Duct is available in an ivory finish and is paintable using latex paint.

### **300 Series Faceplates Ordering Information**

# 300 Duct



One-piece latching duct. 5' [1.5m] strip extruded from rigid natural PVC. Adhesive back. Smooth texture ivory.

# 317 Internal Elbow



For right angle turns around internal corners.

# 306 Coupling



For joining strips of 300 Series duct.

# 318 External Elbow



For right angle turns around external corners.

### 311 Flat Elbow



For right angle turns on the same surface.

# **PVC-1** Raceway Cutter



Regular duty cutter. Ideal for use with small nonmetallic raceways.