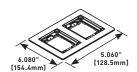

#### 2-Gang Brass Tile Flange

For use on 880S2, 880M2, 880CS2-1, and 880CM2-1 Floor Boxes.

# 827C 2-Gang Brass Carpet Flange

For use on 880S2, 880M2, 880CS2-1. and 880CM2-1 Floor Boxes.