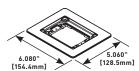

# **817T** 1-Gang Brass Tile Flange

For use on 880S1, 880M1, 880CS1-1, and 880CM1-1 Floor Boxes.

# 817C 1-Gang Brass Carpet Flange

For use on 880S1, 880M1, 880CS1-1, and 880CM1-1 Floor Boxes.