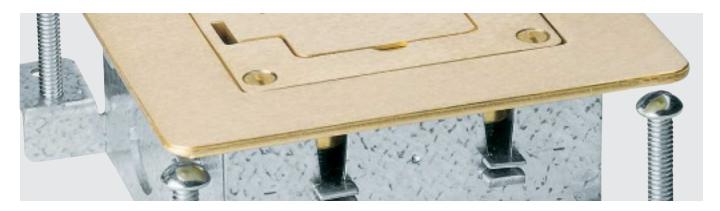

### 817B 1-Gang Brass Combination Carpet & Tile Flange

Accepts Ortronics® MAB6TJ TracJack and MAB3S2 Series II adapters and Wiremold CM Series inserts, sold separately.

#### 827B 2-Gang Brass Combination Carpet & Tile Flange

Accepts Ortronics® MAB6TJ TracJack and MAB3S2 Series II adapters and Wiremold CM Series inserts, sold separately.

## 837B 3-Gang Brass Combination Carpet & Tile Flange

Accepts Ortronics® MAB6TJ TracJack and MAB3S2 Series II adapters and Wiremold CM Series inserts, sold separately.