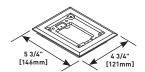

#### 828R Brass Duplex Cover Plate

Flip lids. Can also be used with a 106 type communication adapter.