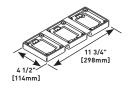

# 837C 3-Gang Brass Carpet Flange

For use on 880S3, 880M3, 880CS32-1, and 880CM3-1 Floor Boxes.

#### 837T 3-Gang Brass Tile Flange

For use on 880S3, 880M3, 880CS3-1, and 880CM3-1 Floor Boxes.