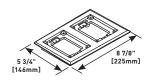

#### 827B 2-Gang Brass Combination Carpet & Tile Flange

Accepts Ortronics® MAB6TJ TracJack and MAB3S2 Series II adapters and Wiremold CM Series inserts, sold separately.

#### 2-Gang Brass Tile Flange

For use on 880S2, 880M2, 880CS2-1, and 880CM2-1 Floor Boxes.