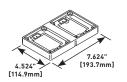

#### 2-Gang Brass Tile Flange

For use on 880S2, 880M2, 880CS2-1, and 880CM2-1 Floor Boxes.

# 827C 2-Gang Brass Carpet Flange

For use on 880S2, 880M2, 880CS2-1. and 880CM2-1 Floor Boxes.