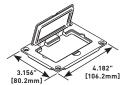

# 828GFITC Brass GFI Cover Plate

May be used with Activate and Ortronics® Connectivity Systems in conjunction with 817B, 827B, and 837B Flanges.