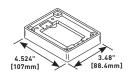

# **817T** 1-Gang Brass Tile Flange

For use on 880S1, 880M1, 880CS1-1, and 880CM1-1 Floor Boxes.

# 817C 1-Gang Brass Carpet Flange

For use on 880S1, 880M1, 880CS1-1, and 880CM1-1 Floor Boxes.