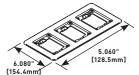

# 837C 3-Gang Brass Carpet Flange

For use on 880S3, 880M3, 880CS32-1, and 880CM3-1 Floor Boxes.

#### 837T 3-Gang Brass Tile Flange

For use on 880S3, 880M3, 880CS3-1, and 880CM3-1 Floor Boxes.