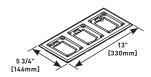

# 837C 3-Gang Brass Carpet Flange

For use on 880S3, 880M3, 880CS32-1, and 880CM3-1 Floor Boxes.

#### 837T 3-Gang Brass Tile Flange

For use on 880S3, 880M3, 880CS3-1, and 880CM3-1 Floor Boxes.