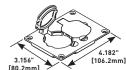

#### 828R Brass Duplex Cover Plate

Flip lids. Can also be used with a 106 type communication adapter.