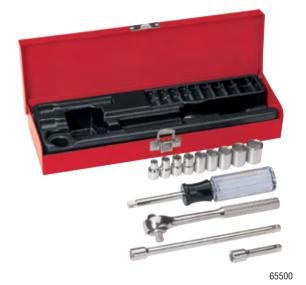

### 13-Piece 1/4-Inch Drive Socket Wrench Set

Set consists of the following pieces:

- Nine 6-point sockets: 3/16", 7/32", 1/4", 9/32", 5/16", 11/32", 3/8", 7/16", and 1/2".
- One spinner handle.
- Two extensions: 2" and 6" long.
- One ratchet.
- Hinged metal box.

| Cat. No. | Description                                        | Weight (lbs.) |
|----------|----------------------------------------------------|---------------|
| 65500    | complete 13-piece 1/4" drive set plus<br>metal box | 2.07          |