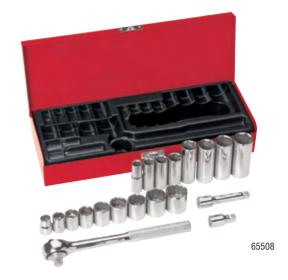

### 20-Piece 3/8-Inch Drive Socket Wrench Set

Set consists of the following pieces:

- Four 6-point sockets: 3/8", 7/16", 1/2", and 9/16".
- Five 12-point sockets: 5/8", 11/16", 3/4", 13/16", and 7/8".
- Eight 6-point deep sockets: 3/8", 7/16", 1/2", 9/16", 5/8", 11/16", 3/4", and 13/16".
- Two extensions: 1-3/4", and 3" long.
- One ratchet.
- Hinged metal box.

| Cat. No. | Description                                     | Weight (lbs.) |
|----------|-------------------------------------------------|---------------|
| 65508    | complete 20-piece 3/8" drive set plus metal box | 5.40          |