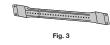

#### **Features**

- Self tapping screws are aligned with the dimples so that the box is straight
- Allows mounting of multiple boxes
- Preset for metal stud 16 in. or 24 in. on center
- Depth set for 1-1/2 in. or 2-1/8 in. deep electrical box
- Installs easily with a screw gun
- SGP and SGA brackets have adjustable tabs for 1-1/2 in. or 2-1/8 in. deep boxes
- SGA brackets adjustable for non-standard stud spacing

| Cat. No.   | Fig.<br>No. | Description                                                                             | Qty.<br>Per Box |  |
|------------|-------------|-----------------------------------------------------------------------------------------|-----------------|--|
| Mounting B | racket      |                                                                                         |                 |  |
| SSF-SH2346 | 1           | 4 in. & 4-11/16 in. outlet boxes to 2-1/2 in.,<br>3-1/2 in. , 4 in. & 6 in. metal studs | 100             |  |
| SSF-SH4    | 2           | 4 in. & 4-11/16 in. outlet boxes to<br>4 in. metal studs                                | 50              |  |
| SSF-SH6    | 2           | 4 in. & 4-11/16 in. outlet boxes to<br>6 in. metal studs                                | 50              |  |