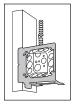

#### **Features**

- Attaches 4 in. and 4-11/16 in. electrical boxes to metal stud
- Support leg can be attached to stud to eliminate movement of box in wall
- Attaches to metal or wood stud using self tapping screws and screw gun or nails.
- One part mounts boxes for 1-1/2 in., 2-1/2 in., 3-1/2 in., 4 in. and 6 in. stud which means less inventory
- SH4, SH6, brackets available specifically for 4 in. and 6 in. studs respectively

| Cat. No.   | Fig.<br>No. | Description                                                                             | Qty.<br>Per Box |  |
|------------|-------------|-----------------------------------------------------------------------------------------|-----------------|--|
| Mounting B | racket      |                                                                                         |                 |  |
| SSF-SH2346 | 1           | 4 in. & 4-11/16 in. outlet boxes to 2-1/2 in.,<br>3-1/2 in. , 4 in. & 6 in. metal studs | 100             |  |
| SSF-SH4    | 2           | 4 in. & 4-11/16 in. outlet boxes to<br>4 in. metal studs                                | 50              |  |
| SSF-SH6    | 2           | 4 in. & 4-11/16 in. outlet boxes to<br>6 in. metal studs                                | 50              |  |

Fig. 1

| Cat. No.  | Fig.<br>No. | Description            | Stud<br>Spacing | Box<br>Depth              | Qty.<br>Per Box |  |
|-----------|-------------|------------------------|-----------------|---------------------------|-----------------|--|
| Screw Gu  | ın Boy      | Bracket                |                 |                           |                 |  |
| SSF-SG16A | 3           | Adjustable box bracket | 11 in18 in.     | 1-1/2 in. or<br>2-1/8 in. | 50              |  |
| SSF-SG24A | 3           | Adjustable box bracket | 17 in26 in.     | 1-1/2 in. or<br>2-1/8 in. |                 |  |