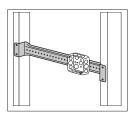

#### **Features**

- Attaches 4 in. and 4-11/16 in. electrical boxes to metal stud
- Support leg can be attached to stud to eliminate movement of box in wall
- Attaches to metal or wood stud using self tapping screws and screw gun or nails.
- One part mounts boxes for 1-1/2 in., 2-1/2 in., 3-1/2 in., 4 in. and 6 in. stud which means less inventory
- SH4, SH6, brackets available specifically for 4 in. and 6 in. studs respectively

Fig. 2

•

**(** 

| Cat. No.   | Fig.<br>No. | Description                                                                             | Qty.<br>Per Box |  |
|------------|-------------|-----------------------------------------------------------------------------------------|-----------------|--|
| Mounting B | racket      |                                                                                         |                 |  |
| SSF-SH2346 | 1           | 4 in. & 4-11/16 in. outlet boxes to 2-1/2 in.,<br>3-1/2 in. , 4 in. & 6 in. metal studs | 100             |  |
| SSF-SH4    | 2           | 4 in. & 4-11/16 in. outlet boxes to<br>4 in. metal studs                                | 50              |  |
| SSF-SH6    | 2           | 4 in. & 4-11/16 in. outlet boxes to<br>6 in. metal studs                                | 50              |  |