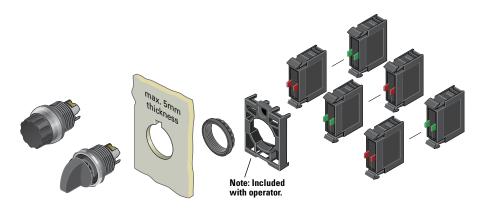

## **Non-Illuminated Selector Switches**

## Components

| Terminal<br>Type | Contact Configuration $^{\ensuremath{\mathfrak{Q}}}$ | Catalog Number |
|------------------|------------------------------------------------------|----------------|
|                  |                                                      |                |
| NO, early-make   | M22-K10P                                             |                |
| NC               | M22-K01                                              |                |
| NC, late-break   | M22-K01D                                             |                |
| Spring-cage      | NO                                                   | M22-CK10       |
|                  | NC                                                   | M22-CK01       |
|                  | NC, late-break                                       | M22-CK01D      |
|                  | 2N0                                                  | M22-CK20       |
|                  | 2NC                                                  | M22-CK02       |
|                  | NO-NC                                                | M22-CK11       |

| Accessories                   |                                                                                          |
|-------------------------------|------------------------------------------------------------------------------------------|
| Description                   | Catalog Number                                                                           |
| Plunger bridge <sup>(3)</sup> | M22-XW                                                                                   |
| Key cover                     | M22-XWS                                                                                  |
| Key withdraw adapter ®        | M22-XC-R                                                                                 |
| Coding adapter                | M22-XC-Y                                                                                 |
| Guard ring                    | M22-XGWK                                                                                 |
|                               | Description    Plunger bridge ③    Key cover    Key withdraw adapter ④    Coding adapter |

## Notes

 $^{\scriptsize (1)}$   $\,$  For complete listing of available contact blocks, see Accessories, Pages V7-T1-111 to V7-T1-116.

 <sup>(2)</sup> All NC contact blocks are positively driven contact. 
 ○
 Plunger needed to actuate center-mounted contact blocks. Used for non-illuminated
three-position selector switches only.

<sup>(4)</sup> Enables a keyed selector switch to be set to user-selected key withdraw position.