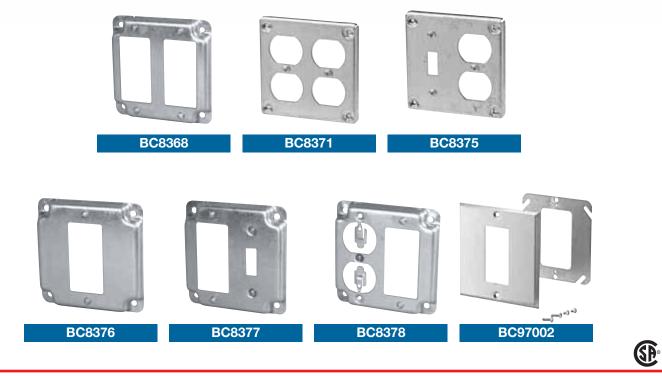

## **Covers**

.

| Cat. No.                   | Description                                                          |
|----------------------------|----------------------------------------------------------------------|
| 3/8 in. Raised Surfa       | ce Covers (4.6 cu. in.)                                              |
| BC8368                     | 2 Decora/GFCI                                                        |
| BC8371                     | Two duplex receptacles                                               |
| BC8375                     | One toggle switch, one duplex receptacle                             |
| BC8376                     | One Decora/GFCI                                                      |
| BC8377                     | One toggle switch, one Decora/GFCI                                   |
| BC8378                     | One duplex receptacle, one Decora/GFCI                               |
| <b>GFCI Conversion Kit</b> | s (Stainless Steel / Steel)                                          |
| BC97002                    | To install GFCI on 4 in. square boxes. Complete with mounting screws |