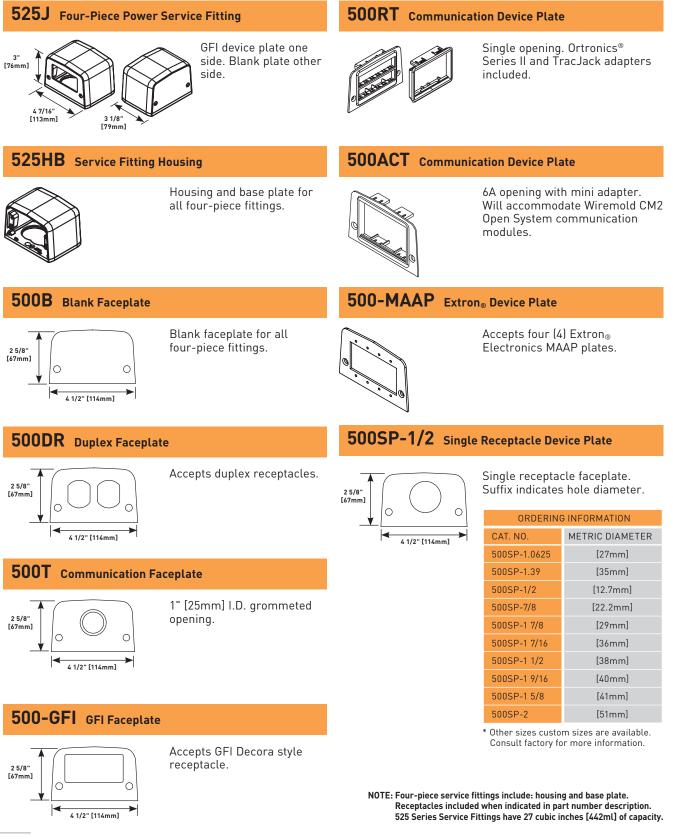

e adds, moves and changes.

### **CODE REFERENCE**

cULus Listed Underfloor Raceway Fittings: File E11912, Guide RQKX Meets Article 390 of NEC

## 525 Series Service Fittings Installation Details

- Typical installation diagram to adapt 525 Series Service Fittings to underfloor duct or cellular raceway: 2" [51mm] IPS Preset or afterset inserts.
- 2. Typical installation diagram to adapt 525 Series Service Fittings to Flushduct (1 5/8" [41mm] opening).





#### **COLOR OPTIONS**

All 525 Series Service Fittings are brushed aluminum finish unless otherwise specified in the part number description.

Custom color options are also available. Consult the factory for more information.

## 525 SERIES<sup>™</sup> SERVICE FITTINGS

#### 525 Series Service Fittings Ordering Information (continued)



488