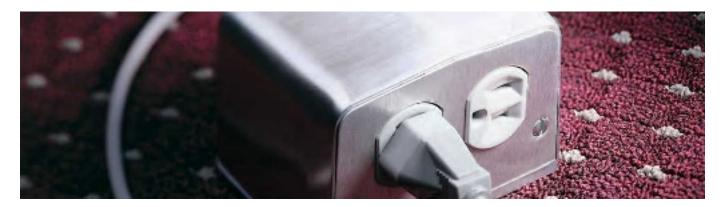

# 525 SERIES<sup>™</sup> SERVICE FITTINGS

525 Series Service Fittings deliver the flexibility of interchangeable faceplates and the durability to withstand multiple adds, moves and changes.

#### **COLOR OPTIONS**

All 525 Series Service Fittings are brushed aluminum finish unless otherwise specified in the part number description.

Custom color options are also available. Consult the factory for more information.