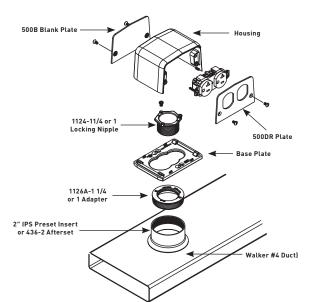

## 525 Series Service Fittings Installation Details

- Typical installation diagram to adapt 525 Series Service Fittings to underfloor duct or cellular raceway: 2" [51mm] IPS Preset or afterset inserts.
- 2. Typical installation diagram to adapt 525 Series Service Fittings to Flushduct (1 5/8" [41mm] opening).