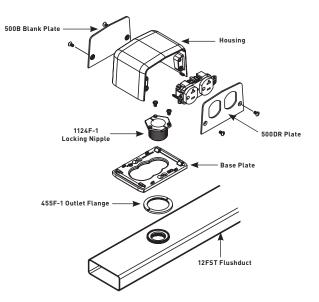

## 525 Series Service Fittings Installation Details

- Typical installation diagram to adapt 525 Series Service Fittings to underfloor duct or cellular raceway: 2" [51mm] IPS Preset or afterset inserts.
- 2. Typical installation diagram to adapt 525 Series Service Fittings to Flushduct (1 5/8" [41mm] opening).