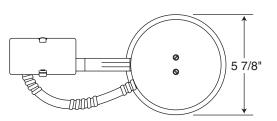

thly into the ceiling
- UL Listed, cUL/CSA certified for through-branch wiring, maximum (4) #12 AWG branch circuit conductors (2 in, 2 out)
- Thermally protected against improper use of lamps or insulation
- Lamp wattage ratings and apertures based on trim selection. Trim selection follows IC20 and TC20 Series

### **Ordering Information**

| Catalog No. | Description                                                                           |
|-------------|---------------------------------------------------------------------------------------|
| SMPLT-5     | Galvanized steel plate for locating remodel style housings. Screw/nail holes for full |
|             | coverage between 16" and 24" joists                                                   |

## Dimensions



5 1/2" Ceiling Cutout