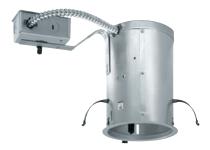

# **Down-Lites | TC20R** 5" Incandescent Remodel Housing Non-IC Rated

# Description

JUNO

Non-IC rated remodel housing for applications where the back side of the ceiling is not accessible • Designed to be installed in non-insulated areas, or where insulation is spaced at least 3" from housing

## Features

- 5" Remodel housing
- Medium base porcelain socket with nickel-plated copper screw shell
- Drop socket with spring to accommodate various trim installations
- Remodel springs accommodate up to a 1 1/8" ceiling thickness
- Housing is fully assembled for ease of installation
- Pre-wired junction box with (5) 1/2" knockouts with pryout slots, (4) non-metallic sheathed cable connectors, and ground wire
- Shadow-free, knife-edge trim design blends smoothly into the ceiling
- UL Listed, cUL/CSA certified for through-branch wiring, maximum (4) #12 AWG branch circuit conductors (2 in, 2 out)
- Thermally protected against improper use of lamps or insulation
- Lamp wattage ratings and apertures based on trim selection. Trim selection follows IC20 and TC20 Series