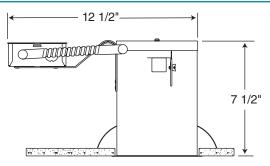

e trim design blends smoothly into the ceiling
- UL Listed, cUL/CSA certified for through-branch wiring, maximum (4) #12 AWG branch circuit conductors (2 in, 2 out)
- Thermally protected against improper use of lamps or insulation
- Lamp wattage ratings and apertures based on trim selection. Trim selection follows IC20 and TC20 Series

### **Ordering Information**

| Catalog No. | Description                                                                           |
|-------------|---------------------------------------------------------------------------------------|
| SMPLT-5     | Galvanized steel plate for locating remodel style housings. Screw/nail holes for full |
|             | coverage between 16" and 24" joists                                                   |

## Dimensions



5 1/2" Ceiling Cutout