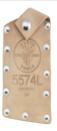

# **Splitting-Knife Guards**

• Leather construction.

| Cat. No. | Description                                                                     | Weight (lbs.) |
|----------|---------------------------------------------------------------------------------|---------------|
| 5574L    | leather splitting or chipping-knife guard. Fits Klein<br>knife, Cat. No. 1515-1 | .13           |
| 5574S    | leather splitting or chipping-knife guard. Fits Klein<br>knife, Cat. No. 1515-S | .05           |