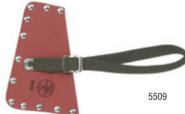

#### **Axe Guard**

- Protect both tool and user with a Klein guard for your edged tools.
- Made of 1/16" (1.6 mm) vulcanized hard fiber, securely riveted and equipped with adjustable web straps to hold the tool.

| Cat. No. | Description | Weight (lbs.) |
|----------|-------------|---------------|
| 5509     | axe guard   | .22           |

5574L