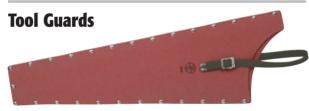

# **Tool Guards**

5502

- Protect both tool and user with a Klein guard for your edged tools.
- Made of 1/16" (1.6 mm) vulcanized hard fiber, securely riveted and equipped with adjustable web straps to hold the tool.

| Cat. No. | Description                                                                     | Weight (lbs.) |
|----------|---------------------------------------------------------------------------------|---------------|
| 5502     | 26" (660 mm) hand-saw guard                                                     | 1.07          |
| 5507     | pole pruning-saw guard                                                          | .40           |
| 5508     | cable-saw guard                                                                 | .43           |
| 5522     | 26" (660 mm) curved pruning-saw guard.<br>Will also accommodate shorter lengths | .86           |