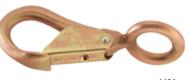

## **Swivel Hook** with **Plunger Latch**

470

- Forged steel with swivel clevis and quick-acting plunger-style latch.
- Designed to take 1/2" (13 mm) or lighter hand lines.
- Swivel action prevents accidental fouling into secondary wires.
- Maximum safe load 750 lbs. (338 kg).

| Cat. No. | Swivel                          | Throat          | Overall        | Weight |
|----------|---------------------------------|-----------------|----------------|--------|
|          | Opening                         | Opening         | Length         | (lbs.) |
| 470      | 1-3/16" x 1"<br>(30 mm x 25 mm) | 5/8"<br>(16 mm) | 5"<br>(127 mm) | .30    |