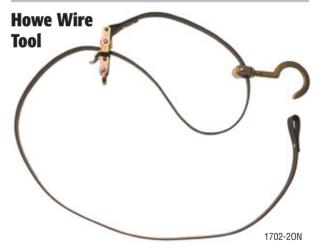

- Strap is made of tough nylon webbing.
- Swivel hook is forged steel with large opening.
- Shank of hook is lengthened to reach under insulator.
- Other end has device to hold the load at any distance.
- All metal parts are galvanized.
- Max. safe load 500 lbs. (225 kg).

| Cat. No. | Description                                  | Weight (lbs.) |
|----------|----------------------------------------------|---------------|
| 1702-20N | nylon strap 1" (25 mm) wide, 7' (2.1 m) long | 1.95          |