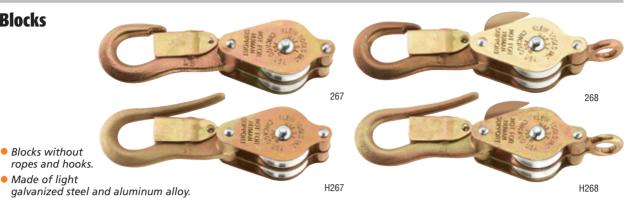

Sheaves have bronze bushings.

| Cat. No. | Description                                                                 | Weight (lbs.) |
|----------|-----------------------------------------------------------------------------|---------------|
| 267      | plain block                                                                 | .76           |
| H267     | same as Cat. No. 267, but nose extends over keeper                          | .80           |
| 268      | same as Cat. No. 267, but with eye to splice line to block and rope tie-off | .91           |
| H268     | same as Cat. No. 268, but nose extends over keeper                          | 1.00          |