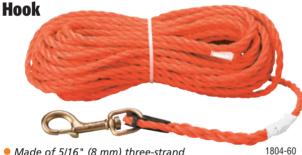

**Polypropylene Hand-Lines with Snap** 

- Made of 5/16" (8 mm) three-strand polypropylene rope spliced to eye of snap hook.
- Both lines 75' (23 m) long.
- Forged steel with swivel clevis and quick-acting plunger-style latch.

| Cat. No. | Description                                                                                        | Weight (lbs.) |
|----------|----------------------------------------------------------------------------------------------------|---------------|
| 1803-60  | 75' (23 m) of 5/16" (8 mm) rope with Cat. No. 443A snap. Maximum safe load 250 lbs. (113 kg)       | 2.45          |
| 1804-60  | 75' (23 m) of 5/16" (8 mm) rope with Cat. No. 470 swivel snap. Maximum safe load 250 lbs. (113 kg) | 2.20          |