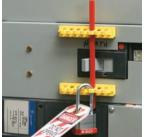

# 480-600V Breaker Blocker

- · Perfect for locking out oversized and irregularly shaped switches
- Self-adhesive backed rails are permanently installed into an electrical panel simply clean panel surface and adhere - no drilling required!
- Blocking bars (red and green) are 71/2" long
- Red blocking bar indicates locked off, green bar indicates locked on

### **Breaker Blocker Kit**

| Catalog No.                                                       | Description       |  |  |  |
|-------------------------------------------------------------------|-------------------|--|--|--|
| 90891                                                             | Breaker Block Kit |  |  |  |
| Kit includes 2 yellow mounting rails, 1 red blocking bar, 1 green |                   |  |  |  |
| blocking har and 3 alcohol wines                                  |                   |  |  |  |

#### **Breaker Blocker Components**

| Catalog No. | Description              | Qty    |
|-------------|--------------------------|--------|
| 90892       | 7.6" Red Blocking Bar    | 5/pack |
| 90893       | 7.6" Green Blocking Bar  | 5/pack |
| 51264       | 4" Yellow Mounting Rails | 2/pack |
| 51265       | Blocking Bar Holder      | 5/pack |