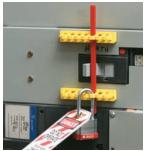

# 480-600V Breaker Blocker

- · Perfect for locking out oversized and irregularly shaped switches
- Self-adhesive backed rails are permanently installed into an electrical panel simply clean panel surface and adhere - no drilling required!
- Blocking bars (red and green) are 71/2" long
- Red blocking bar indicates locked off, green bar indicates locked on

### **Breaker Blocker Kit**

| Catalog No.                                                       | Description       |  |  |  |
|-------------------------------------------------------------------|-------------------|--|--|--|
| 90891                                                             | Breaker Block Kit |  |  |  |
| Kit includes 2 yellow mounting rails, 1 red blocking bar, 1 green |                   |  |  |  |
| blocking har and 3 alcohol wines                                  |                   |  |  |  |

#### **Breaker Blocker Components**

| Catalog No. | Description              | Qty    |
|-------------|--------------------------|--------|
| 90892       | 7.6" Red Blocking Bar    | 5/pack |
| 90893       | 7.6" Green Blocking Bar  | 5/pack |
| 51264       | 4" Yellow Mounting Rails | 2/pack |
| 51265       | Blocking Bar Holder      | 5/pack |