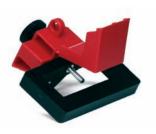

## **Oversized Breaker Lockout**

- Oversized 480/600V frame lockout fits breaker switches up to 2<sup>1</sup>/<sub>4</sub>" wide and <sup>7</sup>/<sub>8</sub>" thick
- Made of durable polypropylene and glass filled-impact-modified nylon
- New blade design gets better grip, works on even more breaker models!
- Patent #5,500,495

| Catalog Number | Qty   |
|----------------|-------|
| 65329          | 1/pkg |
| 65321          | 6/pkg |