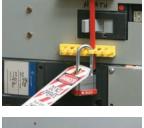

## **Oversized Breaker Lockout**

- Oversized 480/600V frame lockout fits breaker switches up to 2<sup>1</sup>/<sub>4</sub>" wide and <sup>7</sup>/<sub>8</sub>" thick
- Made of durable polypropylene and glass filled-impact-modified nylon
- New blade design gets better grip, works on even more breaker models!
- Patent #5,500,495

# 480-600V Breaker Blocker

- · Perfect for locking out oversized and irregularly shaped switches
- Self-adhesive backed rails are permanently installed into an electrical panel simply clean panel surface and adhere - no drilling required!
- Blocking bars (red and green) are 71/2" long
- Red blocking bar indicates locked off, green bar indicates locked on