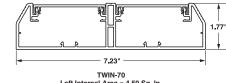

Left Internal Area = 4.59 Sq. In. Right Inrenal Area = 4.59 Sq. In.

| Part Number     | Part Description                                                                                                                                                                                                            | Raceway Size                           | Color‡       | Length<br>(Ft.) | Std.<br>Ctn.<br>Qty. |
|-----------------|-----------------------------------------------------------------------------------------------------------------------------------------------------------------------------------------------------------------------------|----------------------------------------|--------------|-----------------|----------------------|
| Twin-70 Race    | eway Base                                                                                                                                                                                                                   |                                        |              |                 |                      |
| T702BIW8        | Twin-70 raceway base in 8' and 10'<br>lengths. Supplied with pre-punched<br>mounting holes.                                                                                                                                 | 7.23" x 1.77"<br>(184.0mm x<br>45.0mm) | Off<br>White | 8               | 24                   |
| T702BIW10       |                                                                                                                                                                                                                             |                                        |              | 10              | 30                   |
| T-70/TG-70/T    | win-70 Raceway Cover                                                                                                                                                                                                        |                                        |              |                 |                      |
| T70CIW8         | T-70, TG-70, or Twin-70 raceway cover in 8' and 10' lengths.                                                                                                                                                                |                                        | Off<br>White | 8               | 96                   |
| <b>T70CIW10</b> |                                                                                                                                                                                                                             |                                        |              | 10              | 120                  |
| T-70/Twin-70    | Raceway Divider Wall                                                                                                                                                                                                        |                                        |              |                 |                      |
| T70DW8          | T-70/Twin-70 raceway divider wall. Snaps<br>onto rails in T-70/Twin-70 raceway base to<br>create separate channels. Must use wire<br>retainers to ensure channel separation per<br>UL/CSA. Available in 8' and 10' lengths. |                                        | Gray         | 8               | 96                   |
| T70DW10         |                                                                                                                                                                                                                             |                                        |              | 10              | 120                  |