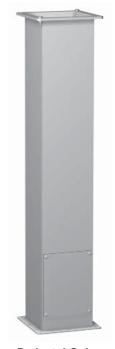

## **General Accessories**

**General Accessories** 

**Pedestal Column** 

**Pedestal Base** 

## Pedestal

- Used for floor mounting for many types of enclosures, consolets or pushbutton boxes
- · Provides wiring feature through the column.
- Meets NEMA Type 12 and 13 requirements.
- · Finished in gray.

## **Pedestal Column**

- Columns are formed from 14 gauge steel with 10 gauge flanges.
- Column access opening with gasketed cover.
- Columns include flange gaskets and a box connector.