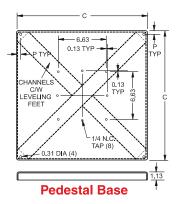

## **Pedestal Base**

- Bases are formed from 10 gauge steel with additional reinforcing.
- Bases include levelling screws.

| Part No. | Description     | С  | D    | F    | М    | N | Р   |
|----------|-----------------|----|------|------|------|---|-----|
| 1495C35  | Straight Column | -  | 3.75 | 2.75 | 7.25 | 6 | -   |
| 1495D35  | Straight Column | _  | 5.75 | 4.75 | 7.25 | 6 | _   |
| 1495XK   | Pedestal Base   | 18 | -    | _    | -    | - | 0.5 |
| 1495XN   | Pedestal Base   | 24 | -    | -    | -    | - | 0.5 |