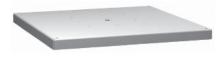

## **General Accessories**

**General Accessories** 

**Pedestal Column** 

**Pedestal Base** 

## **Pedestal Base**

- Bases are formed from 10 gauge steel with additional reinforcing.
- Bases include levelling screws.

| Part No. | Description     | С  | D    | F    | М    | N | Р   |
|----------|-----------------|----|------|------|------|---|-----|
| 1495C35  | Straight Column | -  | 3.75 | 2.75 | 7.25 | 6 | -   |
| 1495D35  | Straight Column | _  | 5.75 | 4.75 | 7.25 | 6 | _   |
| 1495XK   | Pedestal Base   | 18 | -    | _    | -    | - | 0.5 |
| 1495XN   | Pedestal Base   | 24 | -    | -    | -    | - | 0.5 |