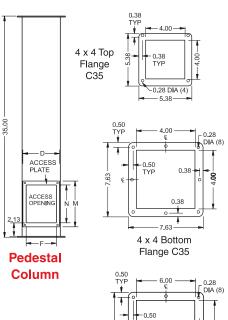

## **Pedestal Column**

- Columns are formed from 14 gauge steel with 10 gauge flanges.
- Column access opening with gasketed cover.
- Columns include flange gaskets and a box connector.

## **Pedestal Base**

- Bases are formed from 10 gauge steel with additional reinforcing.
- Bases include levelling screws.

| Part No. | Description     | С  | D    | F    | М    | N | Р   |
|----------|-----------------|----|------|------|------|---|-----|
| 1495C35  | Straight Column | -  | 3.75 | 2.75 | 7.25 | 6 | -   |
| 1495D35  | Straight Column | _  | 5.75 | 4.75 | 7.25 | 6 | _   |
| 1495XK   | Pedestal Base   | 18 | -    | _    | -    | - | 0.5 |
| 1495XN   | Pedestal Base   | 24 | -    | -    | -    | - | 0.5 |