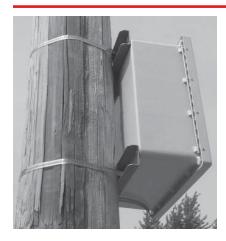

## PJ Pole Mounting Kit • Eight sizes cover PJU & PJ up to 30x24

- Adjustable steel band allows mounting on pole diameters up to 15"
- Adaptable pole mounting on round, square and rectangular shapes
- Minimal assembly with fewer parts for installation
- · Corrosion protection for long outdoor life

| Pole Mount Kit | Use with PJ Series           | Use with PJU Series        |
|----------------|------------------------------|----------------------------|
| Part No.       | (including all variations)   | (including all variations) |
| PJPOLEMNT8     | PJ864,PJ1084,PJ1086          | PJU1084                    |
| PJPOLEMNT10    | PJ1084,PJ1086, PJ12106       | PJU12106                   |
| PJPOLEMNT12    | PJ12106, PJ14126             | PJ14126                    |
| PJPOLEMNT14    | PJ14126, PJ16148             | PJU16148                   |
| PJPOLEMNT16    | PJ16148, PJ18168, PJ20168    | PJU181610, PJU201610       |
| PJPOLEMNT20    | PJ242010                     | Not available              |
| PJPOLEMNT24    | PJ241010, PJ242410, PJ302410 | Not available              |