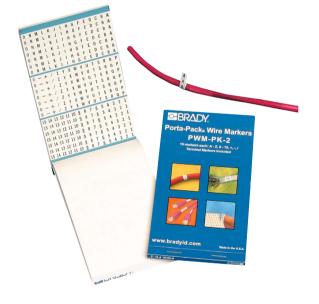

### B-500 Vinyl Porta-Pack® Wire Marker Books

Repositionable vinyl cloth Porta-Pack books are a convenient way to ensure the wire markers you need are always on hand. Slim, lightweight, pocket-sized book is easy to carry and are available in a large selections of legends. Each book comes with 10 pages and includes a terminal marker with each wire marker.

| Catalog # | Legend                                                                   | Marker Quantity<br>of Each Legend | Pages Per<br>Book |
|-----------|--------------------------------------------------------------------------|-----------------------------------|-------------------|
| PWM-PK-1  | 0 thru 9                                                                 | 45                                | 10                |
| PWM-PK-2  | A thru Z, 0 thru 15, (+), (–), (/) 10                                    |                                   | 10                |
| PWM-PK-3  | 1 thru 45 10 1                                                           |                                   | 10                |
| PWM-PK-4  | 1, 2, 3                                                                  | 150                               | 10                |
| PWM-PK-5  | A, B, C                                                                  | 150                               | 10                |
| PWM-PK-6  | T1, T2, T3                                                               | 150                               | 10                |
| PWM-PK-7  | L1, L2, L3                                                               | 150                               | 10                |
| PWM-PK-8  | 1 thru 15<br>16 thru 90,<br>A–Z, (+), (–), (/), (0)                      | 6<br>4<br>2                       | 10                |
| PWM-PK-9  | 1, 2, 3, A, B, C<br>T1, T2, T3, L1, L2, L3                               | 45<br>30                          | 10                |
| PWM-PK-10 | 10 different NEMA colors                                                 | 45                                | 10                |
| PWM-PK-11 | 1 thru 30                                                                | 15                                | 10                |
| PWM-PK-12 | A thru Z<br>Blank Write-On Labels<br>(+)<br>(-)                          | 15<br>18<br>8<br>9                | 10                |
| PWM-PK-13 | (+), (–),AC, DC<br>POS, NEG, GND, NEUT<br>Spare<br>Blank Write-On Labels | NEG, GND, NEUT 33<br>21           |                   |
| PWM-PK-14 | 46 thru 90                                                               | 10                                | 10                |
| PWM-PK-15 | 1 thru 45<br>46 thru 90                                                  | 5<br>5                            | 10                |