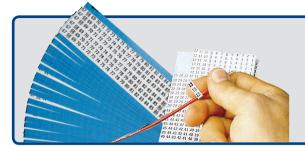

### B-500 Vinyl Porta-Pack® Wire Marker Books

Repositionable vinyl cloth Porta-Pack books are a convenient way to ensure the wire markers you need are always on hand. Slim, lightweight, pocket-sized book is easy to carry and are available in a large selections of legends. Each book comes with 10 pages and includes a terminal marker with each wire marker.

| Catalog # | Legend                                                                   | Marker Quantity<br>of Each Legend | Pages Per<br>Book |
|-----------|--------------------------------------------------------------------------|-----------------------------------|-------------------|
| PWM-PK-1  | 0 thru 9                                                                 | 45                                | 10                |
| PWM-PK-2  | A thru Z, 0 thru 15, (+), (–), (/) 10                                    |                                   | 10                |
| PWM-PK-3  | 1 thru 45 10 1                                                           |                                   | 10                |
| PWM-PK-4  | 1, 2, 3                                                                  | 150                               | 10                |
| PWM-PK-5  | A, B, C                                                                  | 150                               | 10                |
| PWM-PK-6  | T1, T2, T3                                                               | 150                               | 10                |
| PWM-PK-7  | L1, L2, L3                                                               | 150                               | 10                |
| PWM-PK-8  | 1 thru 15<br>16 thru 90,<br>A–Z, (+), (–), (/), (0)                      | 6<br>4<br>2                       | 10                |
| PWM-PK-9  | 1, 2, 3, A, B, C<br>T1, T2, T3, L1, L2, L3                               | 45<br>30                          | 10                |
| PWM-PK-10 | 10 different NEMA colors                                                 | 45                                | 10                |
| PWM-PK-11 | 1 thru 30                                                                | 15                                | 10                |
| PWM-PK-12 | A thru Z<br>Blank Write-On Labels<br>(+)<br>(-)                          | 15<br>18<br>8<br>9                | 10                |
| PWM-PK-13 | (+), (–),AC, DC<br>POS, NEG, GND, NEUT<br>Spare<br>Blank Write-On Labels | NEG, GND, NEUT 33<br>21           |                   |
| PWM-PK-14 | 46 thru 90                                                               | 10                                | 10                |
| PWM-PK-15 | 1 thru 45<br>46 thru 90                                                  | 5<br>5                            | 10                |