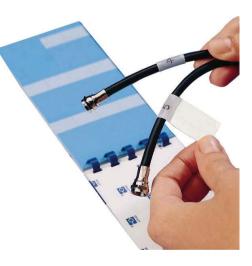

### B-292 Write-On Self-Laminating Wire & Cable Markers

- Use labeling pens or other markers to write on your legend
- Transparent part over-wraps provide snug fitting, self-laminating shield that resists oil, water and solvents
- · For applications above or below ground

| Catalog # | Legend         | Marker Size<br>Inch (mm)                                        | Write-On Area<br>Inch (mm)                                     | Markers<br>Per Book |
|-----------|----------------|-----------------------------------------------------------------|----------------------------------------------------------------|---------------------|
| PWC-PK-1  | Blank/Write-on | 0.750 x 1.750 (19.000 x44.40)                                   | 0.750 x 0.500 (19.00 x 12.70)                                  | 120                 |
| PWC-PK-3  | Blank/Write-on | 1.000 x 3.000 (25.40 x 76.20)                                   | 1.000 x 0.750 (25.40 x 19.00)                                  | 60                  |
| PWC-PK-6  | Blank/Write-on | 1.000 x 6.000 (25.40 x 152.40)                                  | 1.000 x 1.000 (25.40 x 25.40)                                  | 30                  |
| PWC-PK-36 | Blank/Write-on | 1.000 x 3.000 (25.40 x 76.20)<br>1.000 x 6.000 (25.40 x 152.40) | 1.000 x 0.750 (25.40 x 19.00)<br>1.000 x 1.000 (25.40 x 25.40) | 30<br>15            |