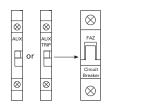

## **FAZ Auxiliary Contacts and Voltage Trips**

|                               | Circuit Diagram         | Description                                                                                                                                                                                                                                                           | Rated Operational<br>Voltage | Catalog<br>Number        |
|-------------------------------|-------------------------|-----------------------------------------------------------------------------------------------------------------------------------------------------------------------------------------------------------------------------------------------------------------------|------------------------------|--------------------------|
| Standard Auxiliary Contacts   |                         |                                                                                                                                                                                                                                                                       |                              |                          |
|                               | 13   21<br>5   14   22  | ■ 1NO/1NC ■ Installs on left side of FAZ or shunt trip ■ Max. one per FAZ (1077) device ■ Switches when FAZ is tripped electrically or manually                                                                                                                       | 230 Vac                      | FAZ-XHIN11               |
|                               | 12 14                   | <ul> <li>■ 1 changeover contact</li> <li>■ Installs on left side of FAZ or shunt trip</li> <li>■ Max. one per FAZ (1077) device</li> <li>■ Switches when FAZ is tripped electrically or manually</li> </ul>                                                           | 230 Vac                      | FAZ-XHINW1               |
| Auxiliary/Trip Indicating Con | tact                    |                                                                                                                                                                                                                                                                       |                              |                          |
|                               | Two-pole auxiliary mode | ■ Small selector screw changes mode ■ Two Form C (changeover) contacts ■ Installs on left side of FAZ or shunt trip ■ Auxiliary contacts switch when FAZ is tripped electrically or manually ■ Trip indicating contact switches only when FAZ is tripped electrically | 230 Vac                      | FAZ-XAM002               |
|                               |                         |                                                                                                                                                                                                                                                                       |                              |                          |
| Undervoltage Trip             |                         | ■ Prevents FAZ from operating unless                                                                                                                                                                                                                                  | 115 Vac                      | FAZ-XUA(115VAC)          |
| 6                             | D1                      | voltage is present  Installs on left side of FAZ  Includes test button                                                                                                                                                                                                | 230 Vac                      | FAZ-XUA(230VAC)          |
| With M                        | U<  <br> D2             |                                                                                                                                                                                                                                                                       | 400 Vac                      | FAZ-XUA(400VAC)          |
| Shunt Trip                    |                         |                                                                                                                                                                                                                                                                       |                              |                          |
|                               | C1                      | ■ Allows remote trip of FAZ<br>■ Installs on left side of FAZ                                                                                                                                                                                                         | 12–110 Vac<br>12–60 Vdc      | FAZ-XAA-C-12-110VA       |
| TANK D                        | C2                      |                                                                                                                                                                                                                                                                       | 110–415 Vac<br>110–230 Vdc   | FAZ-XAA-C-110-<br>415VAC |