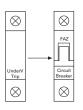

## **FAZ Auxiliary Contacts and Voltage Trips**

|                               | Circuit Diagram         | Description                                                                                                                                                                                                                                                           | Rated Operational<br>Voltage | Catalog<br>Number        |
|-------------------------------|-------------------------|-----------------------------------------------------------------------------------------------------------------------------------------------------------------------------------------------------------------------------------------------------------------------|------------------------------|--------------------------|
| Standard Auxiliary Contacts   |                         |                                                                                                                                                                                                                                                                       |                              |                          |
|                               | 13   21<br>5   14   22  | ■ 1NO/1NC ■ Installs on left side of FAZ or shunt trip ■ Max. one per FAZ (1077) device ■ Switches when FAZ is tripped electrically or manually                                                                                                                       | 230 Vac                      | FAZ-XHIN11               |
|                               | 12 14                   | <ul> <li>■ 1 changeover contact</li> <li>■ Installs on left side of FAZ or shunt trip</li> <li>■ Max. one per FAZ (1077) device</li> <li>■ Switches when FAZ is tripped electrically or manually</li> </ul>                                                           | 230 Vac                      | FAZ-XHINW1               |
| Auxiliary/Trip Indicating Con | tact                    |                                                                                                                                                                                                                                                                       |                              |                          |
|                               | Two-pole auxiliary mode | ■ Small selector screw changes mode ■ Two Form C (changeover) contacts ■ Installs on left side of FAZ or shunt trip ■ Auxiliary contacts switch when FAZ is tripped electrically or manually ■ Trip indicating contact switches only when FAZ is tripped electrically | 230 Vac                      | FAZ-XAM002               |
|                               |                         |                                                                                                                                                                                                                                                                       |                              |                          |
| Undervoltage Trip             |                         | ■ Prevents FAZ from operating unless                                                                                                                                                                                                                                  | 115 Vac                      | FAZ-XUA(115VAC)          |
| 6                             | D1                      | voltage is present  Installs on left side of FAZ  Includes test button                                                                                                                                                                                                | 230 Vac                      | FAZ-XUA(230VAC)          |
| With M                        | U<  <br> D2             |                                                                                                                                                                                                                                                                       | 400 Vac                      | FAZ-XUA(400VAC)          |
| Shunt Trip                    |                         |                                                                                                                                                                                                                                                                       |                              |                          |
|                               | C1                      | ■ Allows remote trip of FAZ<br>■ Installs on left side of FAZ                                                                                                                                                                                                         | 12–110 Vac<br>12–60 Vdc      | FAZ-XAA-C-12-110VA       |
| TANK D                        | C2                      |                                                                                                                                                                                                                                                                       | 110–415 Vac<br>110–230 Vdc   | FAZ-XAA-C-110-<br>415VAC |