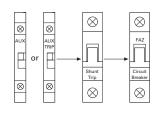

## **FAZ Auxiliary Contacts and Voltage Trips**

|                               | Circuit Diagram         | Description                                                                                                                                                                                                                                                           | Rated Operational<br>Voltage | Catalog<br>Number        |
|-------------------------------|-------------------------|-----------------------------------------------------------------------------------------------------------------------------------------------------------------------------------------------------------------------------------------------------------------------|------------------------------|--------------------------|
| Standard Auxiliary Contacts   |                         |                                                                                                                                                                                                                                                                       |                              |                          |
|                               | 13   21<br>5   14   22  | ■ 1NO/1NC ■ Installs on left side of FAZ or shunt trip ■ Max. one per FAZ (1077) device ■ Switches when FAZ is tripped electrically or manually                                                                                                                       | 230 Vac                      | FAZ-XHIN11               |
|                               | 12 14                   | <ul> <li>■ 1 changeover contact</li> <li>■ Installs on left side of FAZ or shunt trip</li> <li>■ Max. one per FAZ (1077) device</li> <li>■ Switches when FAZ is tripped electrically or manually</li> </ul>                                                           | 230 Vac                      | FAZ-XHINW1               |
| Auxiliary/Trip Indicating Con | tact                    |                                                                                                                                                                                                                                                                       |                              |                          |
|                               | Two-pole auxiliary mode | ■ Small selector screw changes mode ■ Two Form C (changeover) contacts ■ Installs on left side of FAZ or shunt trip ■ Auxiliary contacts switch when FAZ is tripped electrically or manually ■ Trip indicating contact switches only when FAZ is tripped electrically | 230 Vac                      | FAZ-XAM002               |
|                               |                         |                                                                                                                                                                                                                                                                       |                              |                          |
| Undervoltage Trip             |                         | ■ Prevents FAZ from operating unless                                                                                                                                                                                                                                  | 115 Vac                      | FAZ-XUA(115VAC)          |
| 6                             | D1                      | voltage is present  Installs on left side of FAZ  Includes test button                                                                                                                                                                                                | 230 Vac                      | FAZ-XUA(230VAC)          |
| With M                        | U<  <br> D2             |                                                                                                                                                                                                                                                                       | 400 Vac                      | FAZ-XUA(400VAC)          |
| Shunt Trip                    |                         |                                                                                                                                                                                                                                                                       |                              |                          |
|                               | C1                      | ■ Allows remote trip of FAZ<br>■ Installs on left side of FAZ                                                                                                                                                                                                         | 12–110 Vac<br>12–60 Vdc      | FAZ-XAA-C-12-110VA       |
| TANK D                        | C2                      |                                                                                                                                                                                                                                                                       | 110–415 Vac<br>110–230 Vdc   | FAZ-XAA-C-110-<br>415VAC |