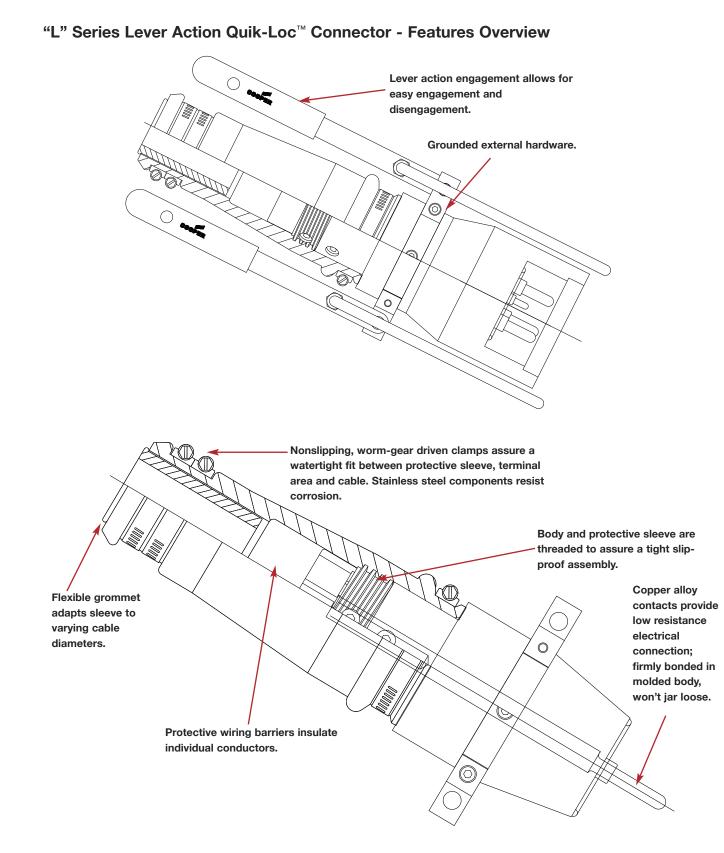

"L" Series lever action connector is a one-piece neoprene molded body that provides rugged, durable, and reliable service.

female plugs support easy identification of circuit

Color-coded male and ampacity ratings.