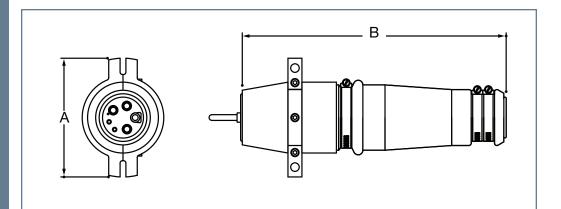

## "L" Series Lever Action Plugs

| "L" SERIES LEVER ACTION QUIK-LOC™ PLUGS |                              |              |                |                                 |           |             |             |        |                 |             |
|-----------------------------------------|------------------------------|--------------|----------------|---------------------------------|-----------|-------------|-------------|--------|-----------------|-------------|
| Max<br>Cable                            | Connector<br>Rating<br>600 V | Part Number  |                | Dimensions (Approximate Inches) |           |             |             | Color  | Protective Caps |             |
| Size<br>AWG                             |                              | Male<br>Plug | Female<br>Plug | Male<br>A                       | Male<br>B | Female<br>A | Female<br>B |        | Male            | Female      |
| 8                                       | 75A                          | X8343-5L     | X8343-4L       | 16-3/8                          | 6-3/8     | 14-3/16     | 6-3/8       | Blue   | L-MAL-CAP-1     | L-FEM-CAP-1 |
| 4                                       | 125A                         | X8344-5L     | X8344-4L       | 16-3/8                          | 6-3/8     | 14-3/16     | 6-3/8       | Red    | L-MAL-CAP-1     | L-FEM-CAP-1 |
| 2                                       | 160A                         | X8345-5L     | X8345-6L       | 16-3/8                          | 6-3/8     | 14-3/16     | 6-3/8       | Orange | L-MAL-CAP-1     | L-FEM-CAP-1 |
| 2/0                                     | 225A                         | X8346-2L     | X8346-2L       | 16-1/8                          | 6-3/8     | 16-1/8      | 6-3/8       | Black  | L-MAL-CAP-1     | L-FEM-CAP-2 |

Β\_ 0 ⊚ ŋ аſ 0 0 0 0 А 0 0 0 C 2