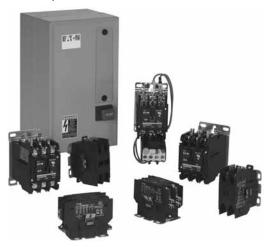

### **Product Overview**

Eaton offers the most complete line of Definite Purpose (DP) contactors in the industry. Designed for heating, ventilation, air conditioning and refrigeration (HVACR) applications, Eaton's DP contactors are designed to handle the most challenging installations.

# **Application Description**

These ampere and horsepower rated devices from Eaton's Electrical Sector are designed for service in applications such as refrigeration, air conditioning and resistance heating and are manufactured to traditional standards for quality and reliability. They are subjected to stringent quality assurance inspections and testing procedures. The life expectancy, both electrical and mechanical, will meet or exceed industry performance requirements for Definite Purpose devices.

## **Features**

- Completely encased design impervious to dust and other environmental elements
- 15–360A contactor ratings
- Single-, two-, three- and four-pole configurations
- Contactors and starters (up to 60A)
- Open components and enclosed designs