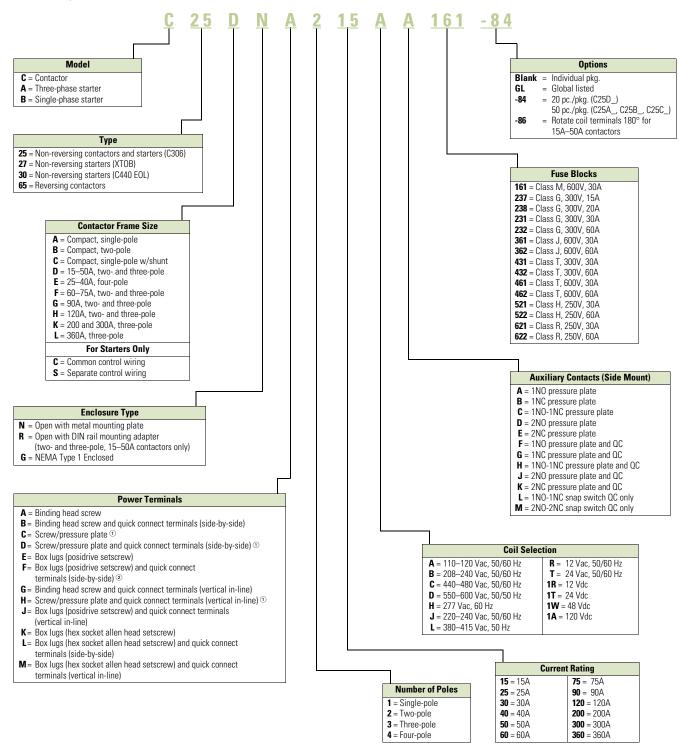

## **Catalog Number Selection**

### **Definite Purpose Control—Contactors and Starters**

#### Notes

- 1 Not available on 50A devices.
- ② Vertical in-line quick connect terminals on 60A and 75A F frame.