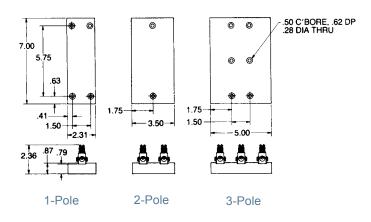

| 61008SJ           |                |
|                          | 1     | Box        | Al/Cu<br>2/0-#6 | 61036J            |                |
|                          | 2     |            |                 | 61037J            | 120            |
|                          | 3     |            |                 | 61038J            |                |
|                          | 1     | Box        | Cu*<br>2/0-#12  | 61006J            |                |
|                          | 2     |            |                 | 61007J            | 50             |
|                          | 3     |            |                 | 61008J            |                |

## Dimensions for 100A Space Saving "SJ" Style Fuse Blocks



## **Dimensions for 100A Standard Class J Style Fuse Blocks**