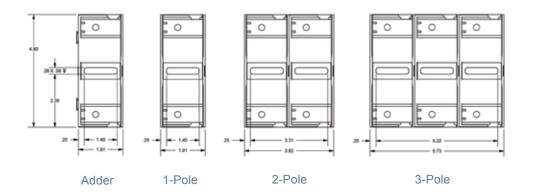

|
|                          | 3     |            |                 | 61008SJ           |                |
|                          | 1     | Box        | Al/Cu<br>2/0-#6 | 61036J            |                |
|                          | 2     |            |                 | 61037J            | 120            |
|                          | 3     |            |                 | 61038J            |                |
|                          | 1     | Box        | Cu*<br>2/0-#12  | 61006J            |                |
|                          | 2     |            |                 | 61007J            | 50             |
|                          | 3     |            |                 | 61008J            |                |

## Dimensions for 100A Space Saving "SJ" Style Fuse Blocks



## **Dimensions for 100A Standard Class J Style Fuse Blocks**